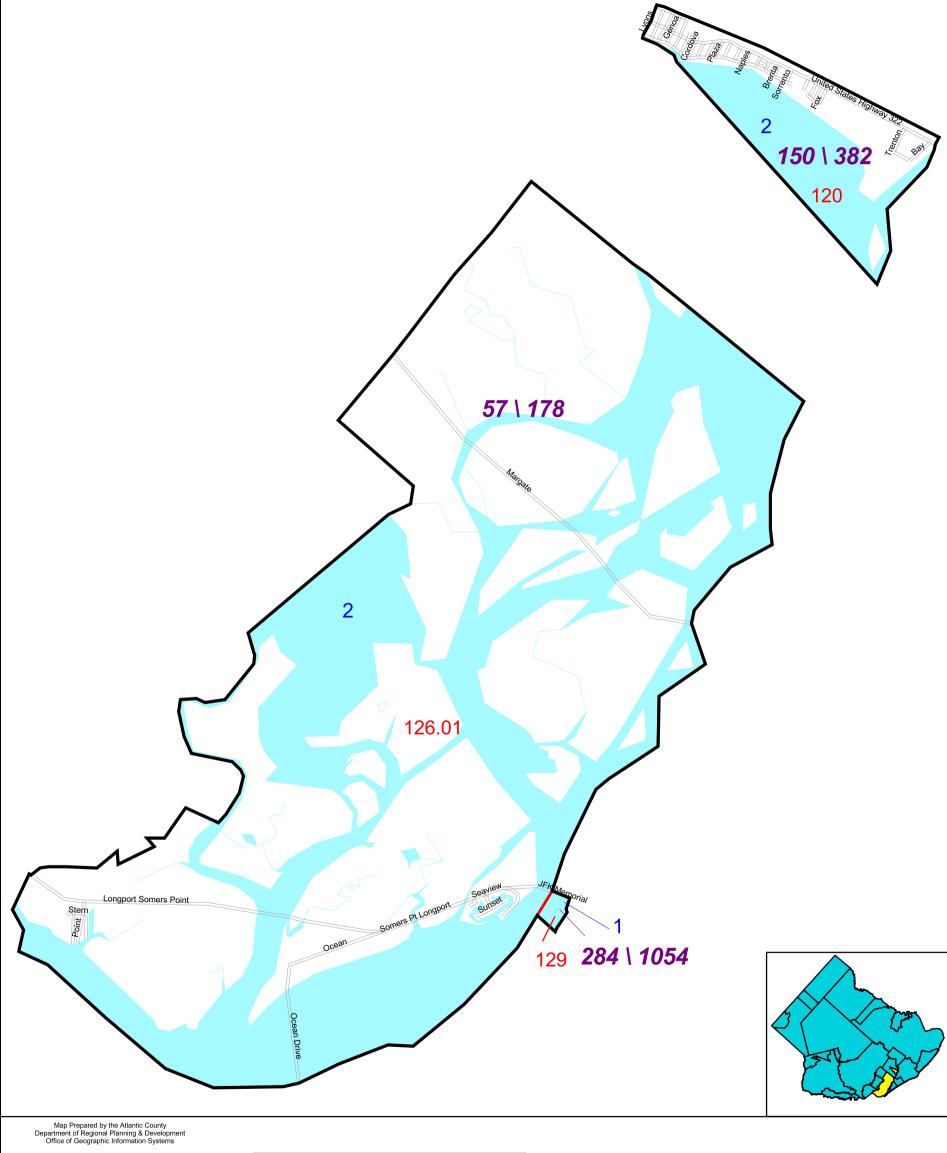

## Egg Harbor Township (South) Census 2000 Tracts and Block Groups

This map is for demonstration purposes only and was not developed in accordance with National Map Accuracy Standards. Any use of this product with respect to accuracy and precision shall be the sole responsibility of the user. The map was developed, in part, using New Jersey Department of Environmental Protection Geographic Information System (GIS) digital data, in conjunction with the Atlantic County Office of Geographic Information Systems, but this secondary product has not been verified by NJDEP and is not state authorized.