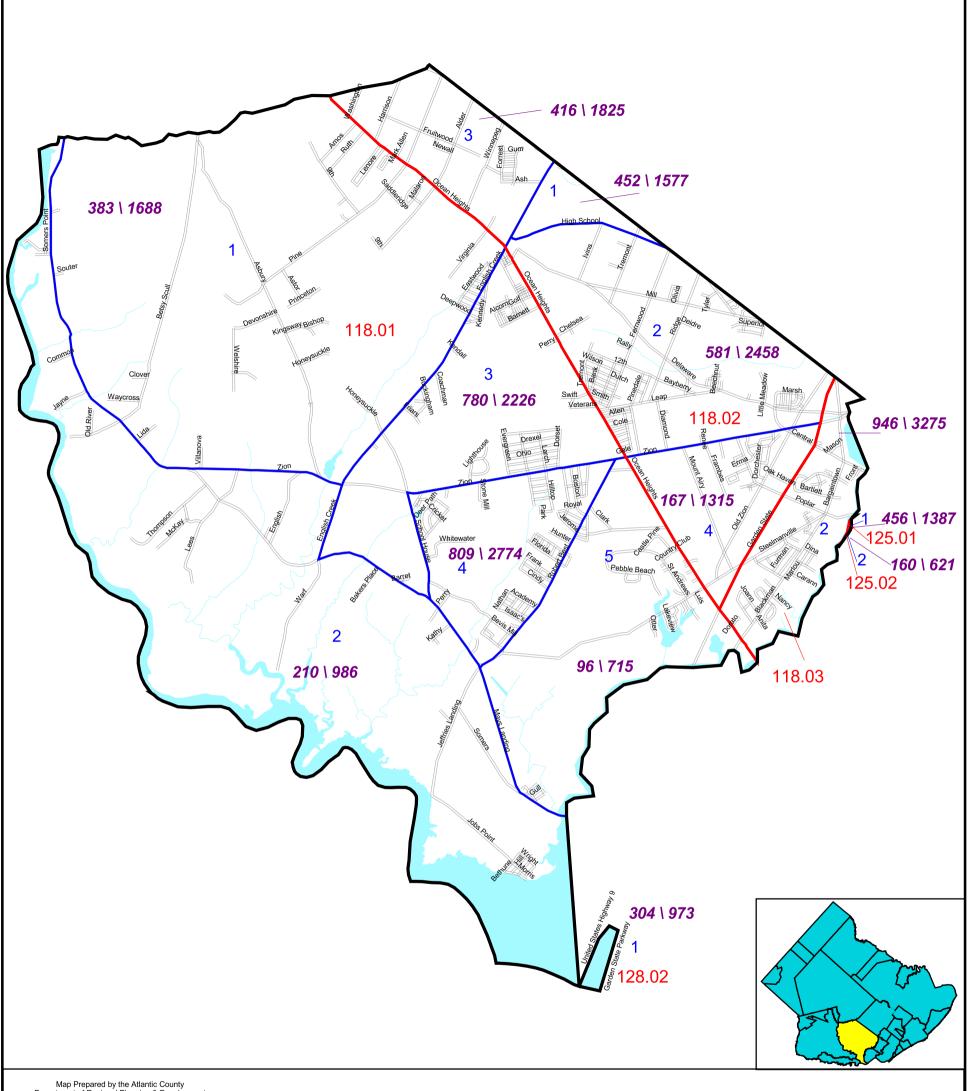

## Egg Harbor Township (West) Census 2000 Tracts and Groups

Map Prepared by the Atlantic County Department of Regional Planning & Development Office of Geographic Information Systems

Joseph Maher - Department Head Barry Hackett - Director of GIS April 2003