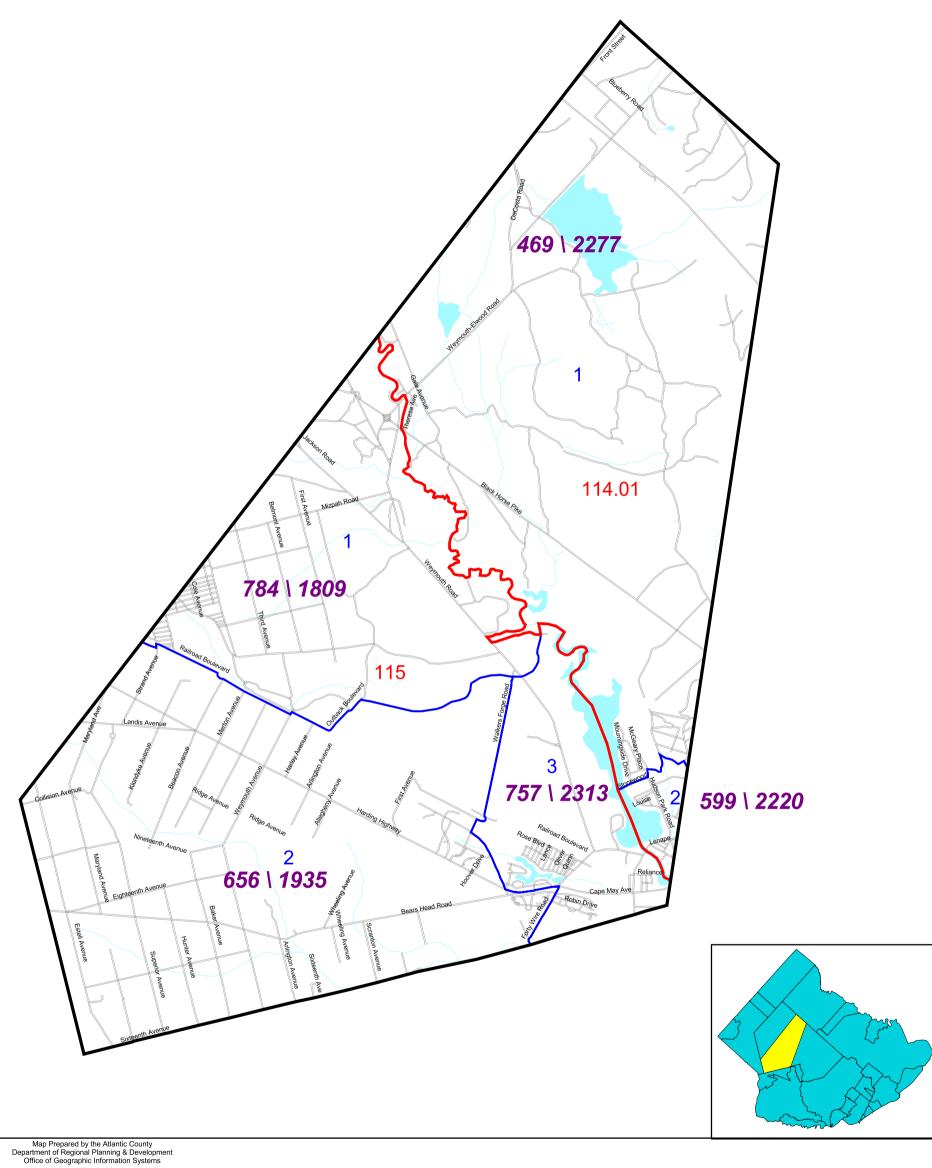

## Hamilton Township (Central) Census 2000 **Tracts and Block Groups**

Joseph Maher - Department Head

This map is for demonstration purposes only and was not developed in accordance with National Map Accuracy Standards. Any use of this product with respect to accuracy and precision shall be the sole responsibility of the user. The map was developed, in part, using New Jersey Department of Environmental Protection Geographic Information System (GIS) digital data, in conjunction with the Atlantic County Office of Geographic Information Systems, but this secondary product has not been verified by NJDEP and is not state authorized.