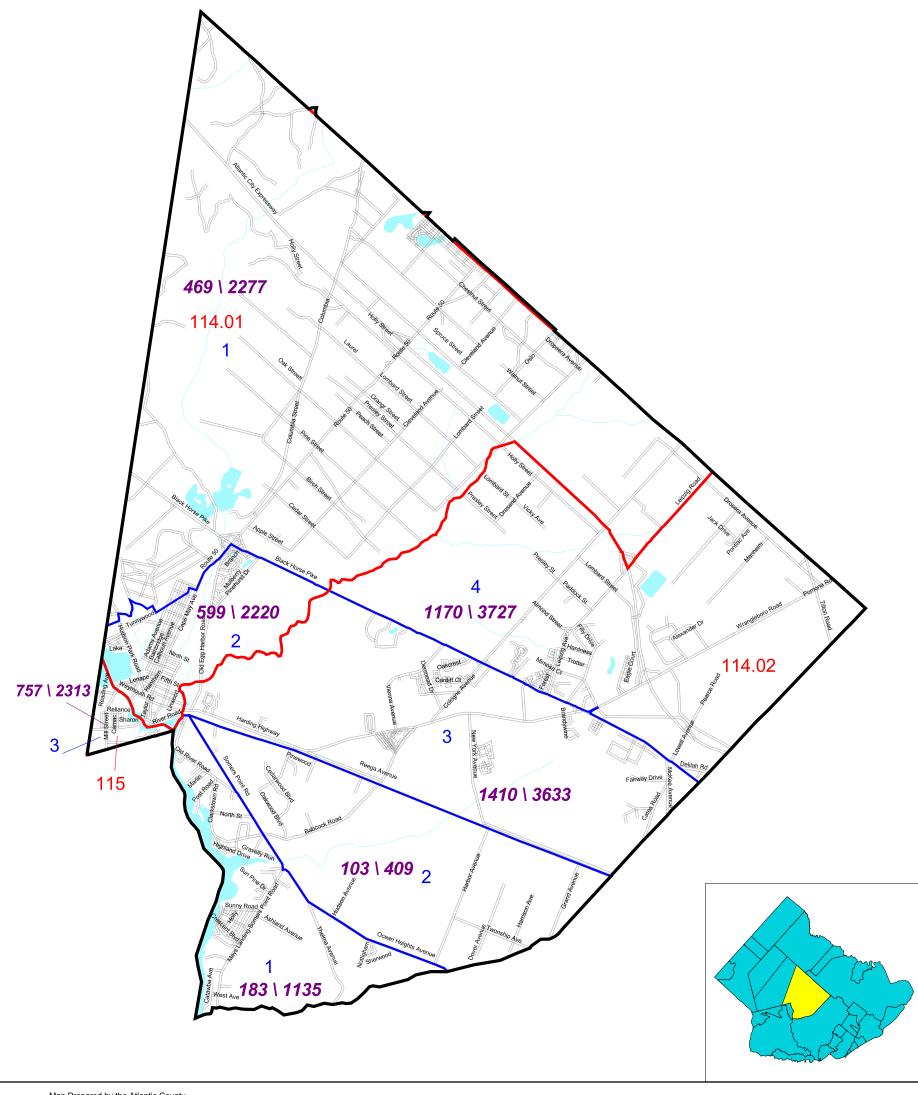

## Hamilton Township (East) Census 2000 **Tracts and Block Groups**

Map Prepared by the Atlantic County Department of Regional Planning & Development
Office of Geographic Information Systems

> Joseph Maher - Department Head Barry Hackett - Director of GIS APRIL 2003