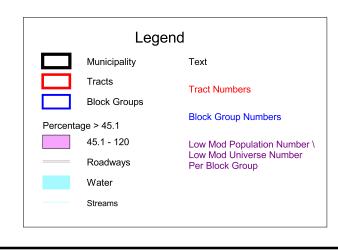

## Margate Census 2000 Tracts and Block Groups



Map Prepared by the Atlantic County Department of Regional Planning & Development Office of Geographic Information Systems

Joseph Maher - Department Head Barry Hackett - Director of GIS APRIL 2003







This map is for demonstration purposes only and was not developed in accordance with National Map Accuracy Standards. Any use of this product with respect to accuracy and precision shall be the sole responsibility of the user. The map was developed, in part, using New Jersey Department of Environmental Protection Geographic Information System (GIS) digital data, in conjunction with the Atlantic County Office of Geographic Information Systems, but this secondary product has not been verified by NJDEP and is not state authorized.

The geodetic accuracy and precision of the GIS data contained in this map has not been developed nor verified by a professional licensed land surveyor and shall not be nor is intended to be used in matters requiring delineation and location of true ground horiz