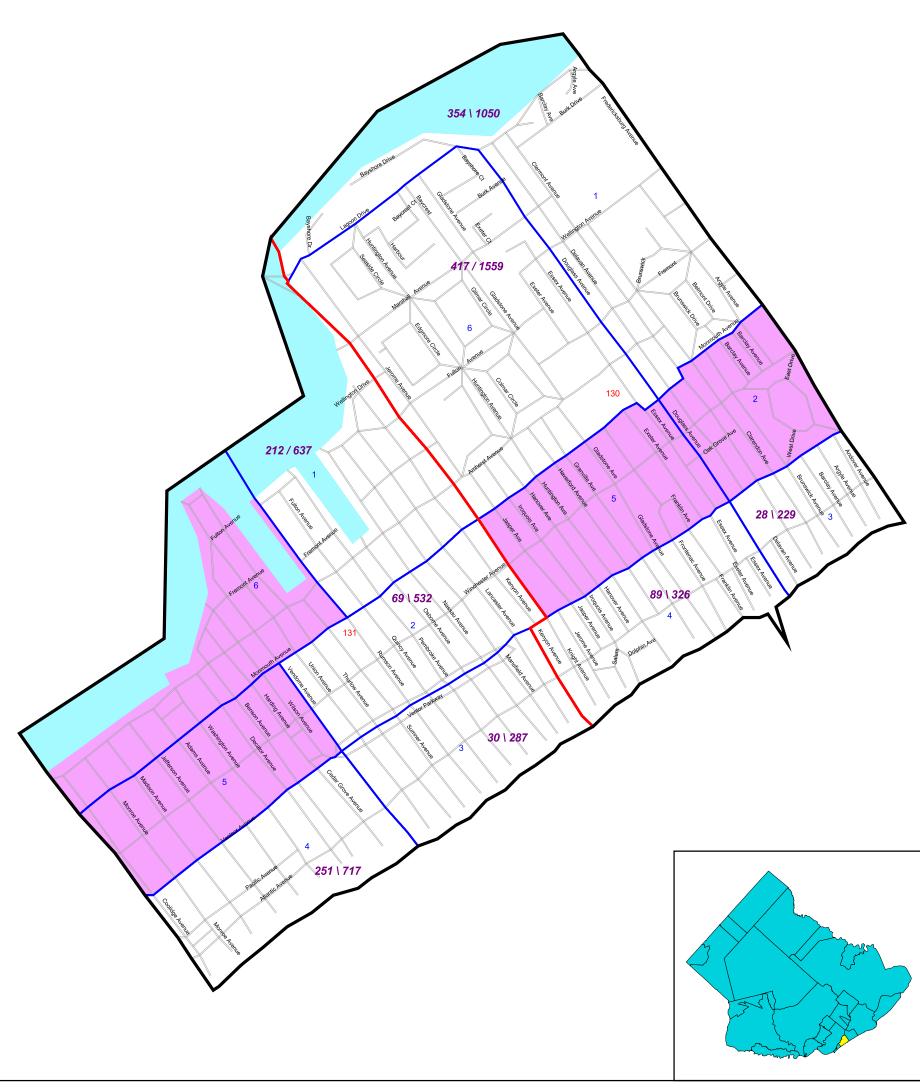

## Margate Census 2000 Tracts and Block Groups

Map Prepared by the Atlantic County Department of Regional Planning & Development Office of Geographic Information Systems

Joseph Maher - Department Head Barry Hackett - Director of GIS APRIL 2003