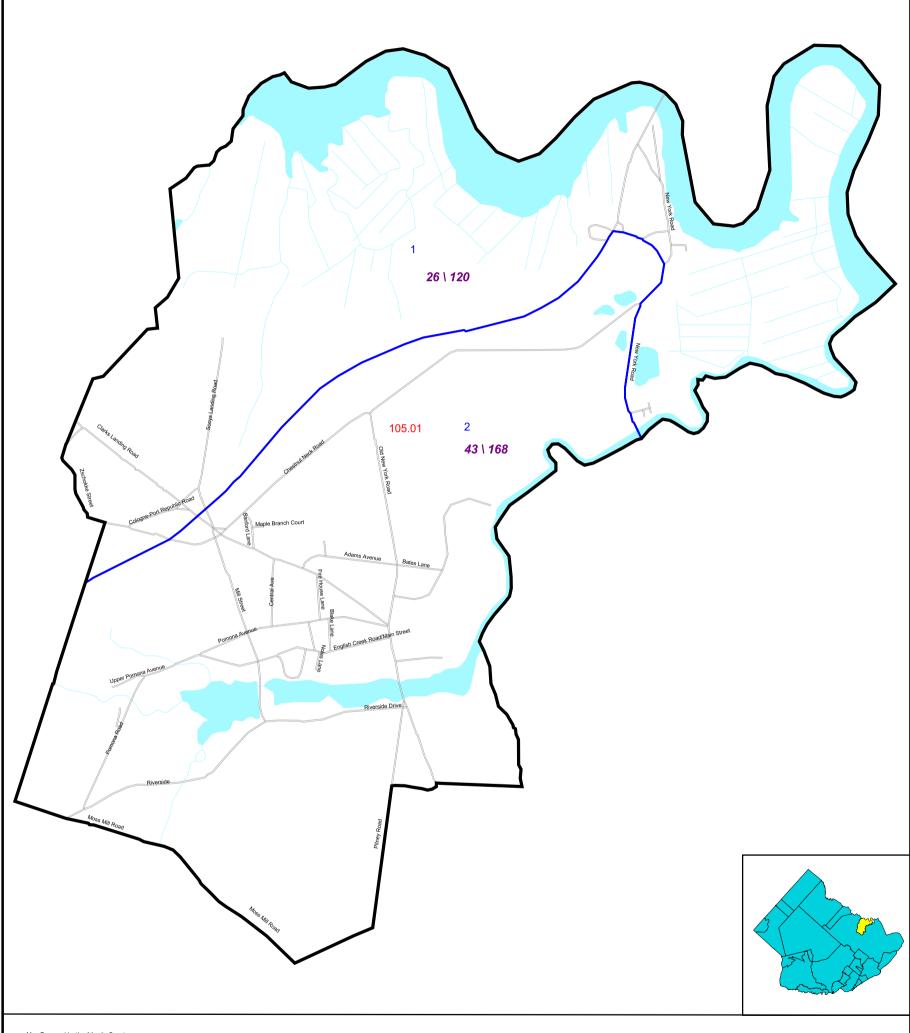

## **Port Republic Census 2000 Tracts and Block Groups**

Map Prepared by the Atlantic County Department of Regional Planning & Development Office of Geographic Information Systems

Joseph Maher - Department Head Barry Hackett - Director of GIS April 2003