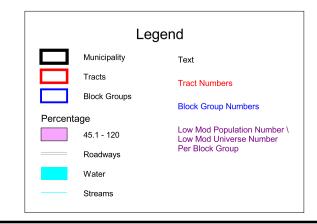

## **Port Republic Census 2000 Tracts and Block Groups**



Map Prepared by the Atlantic County Department of Regional Planning & Development Office of Geographic Information Systems

Joseph Maher - Department Head Barry Hackett - Director of GIS April 2003







This map is for demonstration purposes only and was not developed in accordance with National Map Accuracy Standards. Any use of this product with respect to accuracy and precision shall be the sole responsibility of the user. The map was developed, in part, using New Jersey Department of Environmental Protection Geographic Information System (GIS) digital data, in conjunction with the Atlantic County Office of Geographic Information Systems, but this secondary product has not been verified by NJDEP and is not state authorized.

The geodetic accuracy and precision of the GIS data contained in this map has not been developed nor verified by a professional licensed land surveyor and shall not be nor is intended to be used in matters requiring delineation and location of true ground horiz