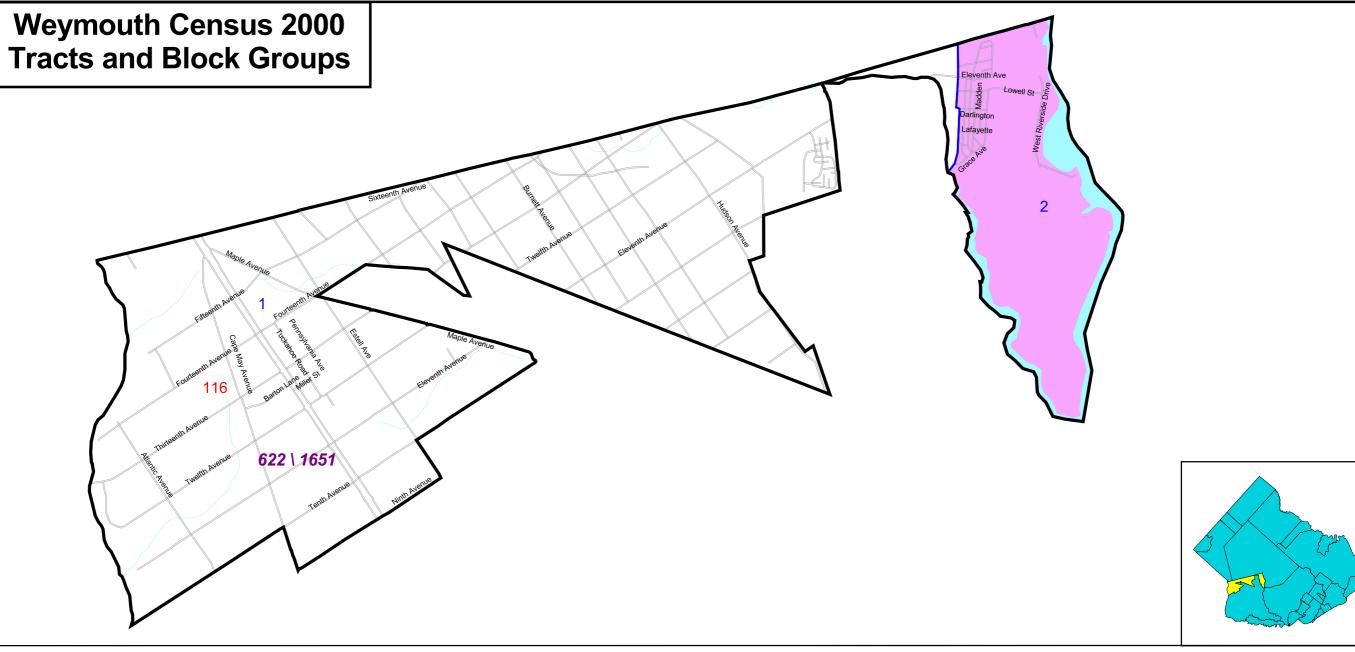

County Board of Freeh

Eisk W. Conover, Chairman

Frank Finnerty, Vice Chairman

James A. Carney

Joseph T. Silipena

Steven K. Johnson

Rev. Lawton Nelson, Jr.

James Gurcio

John W. Risley, Jr.

Map Prepared by the Atlantic County
Department of Regional Planning & Development
Office of Geographic Information Systems

Joseph Maher - Department Head Barry Hackett - Director of GIS APRIL 2003





1000 0 1000 Feet

This map is for demonstration purposes only and was not developed in accordance with National Map Accuracy Standards. Any use of this product with respect to accuracy and precision shall be the sole responsibility of the user. The map was developed, in part, using New Jersey Department of Environmental Protection Geographic Information System (GIS) digital data, in conjunctio