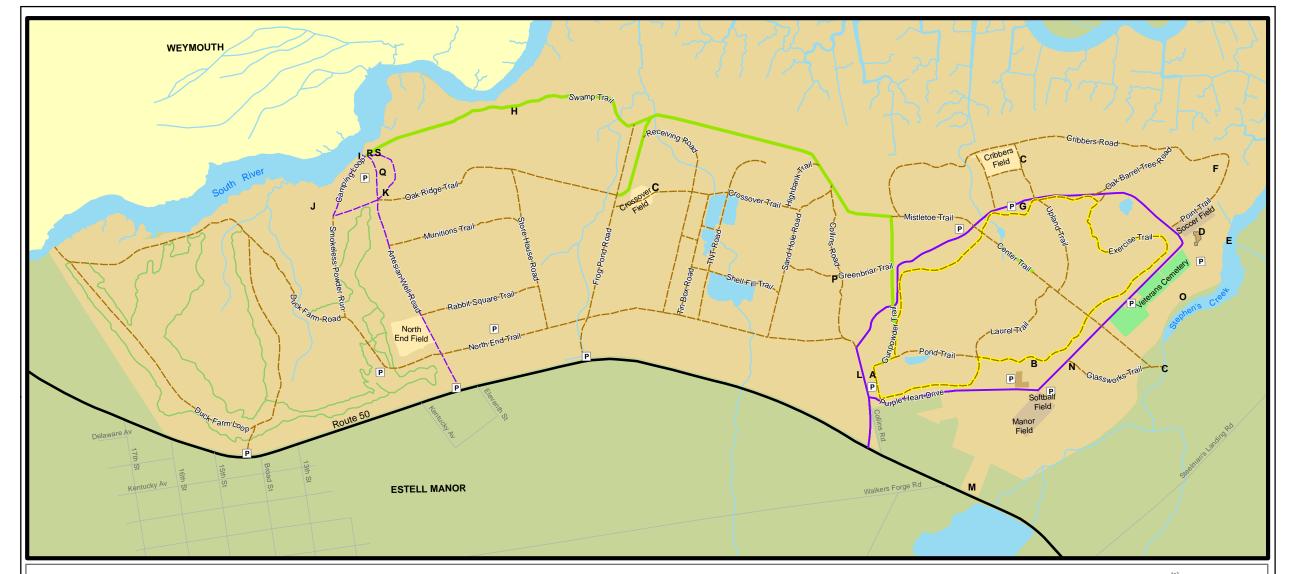

## **Estell Manor Park** Trail Map

109 State Highway 50, Mays Landing NJ 08330 (609) 625-1897

Park Hours 7:30 AM until Dusk Nature Center Hours 8:00 AM-4:30 PM, Mon-Fri. 8:00 AM-4:00 PM Weekends, Holidays.

http://www.aclink.org/PARKS/mainpages/estell\_trails.asp

## Legend Cemetery Exercise Trail Open Field Boardwalk -- Multi-purpose Athletic Field Playground → Mountain Bike Trail Vehicle Accessible Roads Water ~ Paved Estell Manor Park Unpaved P Parking -US & State Highways Municipal Streets

## General and Historic Points of Interest

- A. Nature Center
- B. Picnic Area #1
- C. Observation Deck
- D. Picnic Area #2
- E. Floating Dock
- F. Native American Village
- G. Cribbers Picnic Area
- H. Swamp Trail Boardwalk
- I. South River Access Area

- J. Camping Area
- K. Group Camping Area
- L. Shaw House
- M. Manor House
- N. Estellville Glassworks
- O. Steelman Cemetery
- P. Collins House Ruins
- Q. Smith/Ireland Cemetery
- R. Artesian Well
- S. BLC Powerhouse Ruins