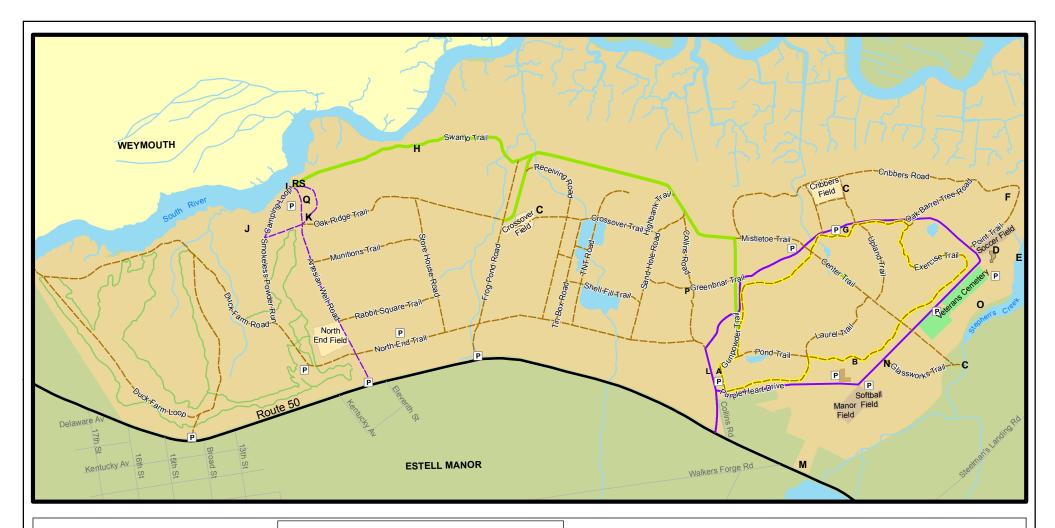

## **Estell Manor Park** Trail Map

109 State Highway 50, Mays Landing NJ 08330 (609) 625-1897 Park Hours 7:30 AM until Dusk Nature Center Hours 8:00 AM-4:30 PM, Mon-Fri. 8:00 AM-4:00 PM Weekends, Holidays.

## Legend

Exercise Trail

Cemetery Open Field

Boardwalk --- Multi-purpose

Athletic Field

Mountain Bike Trail

Playground

Vehicle Accessible Roads

Water

~ Paved Unpaved

Estell Manor Park Parking

--- US & State Highways

**Municipal Streets** 

## General and Historic Points of Interest

- A. Nature Center
- B. Picnic Area #1
- C. Observation Deck
- D. Picnic Area #2
- E. Floating Dock
- F. Native American Village G. Cribbers Picnic Area
- H. Swamp Trail Boardwalk
- J. Camping Area L. Shaw House
- K. Group Camping Area
- M. Manor House
- N. Estellville Glassworks
- O. Steelman Cemetery
- P. Collins House Ruins
- Q. Smith/Ireland Cemetery
- I. South River Access Area R. Artesian Well
  - S. BLC Powerhouse Ruins

1 in = 0.3 miles

1,000