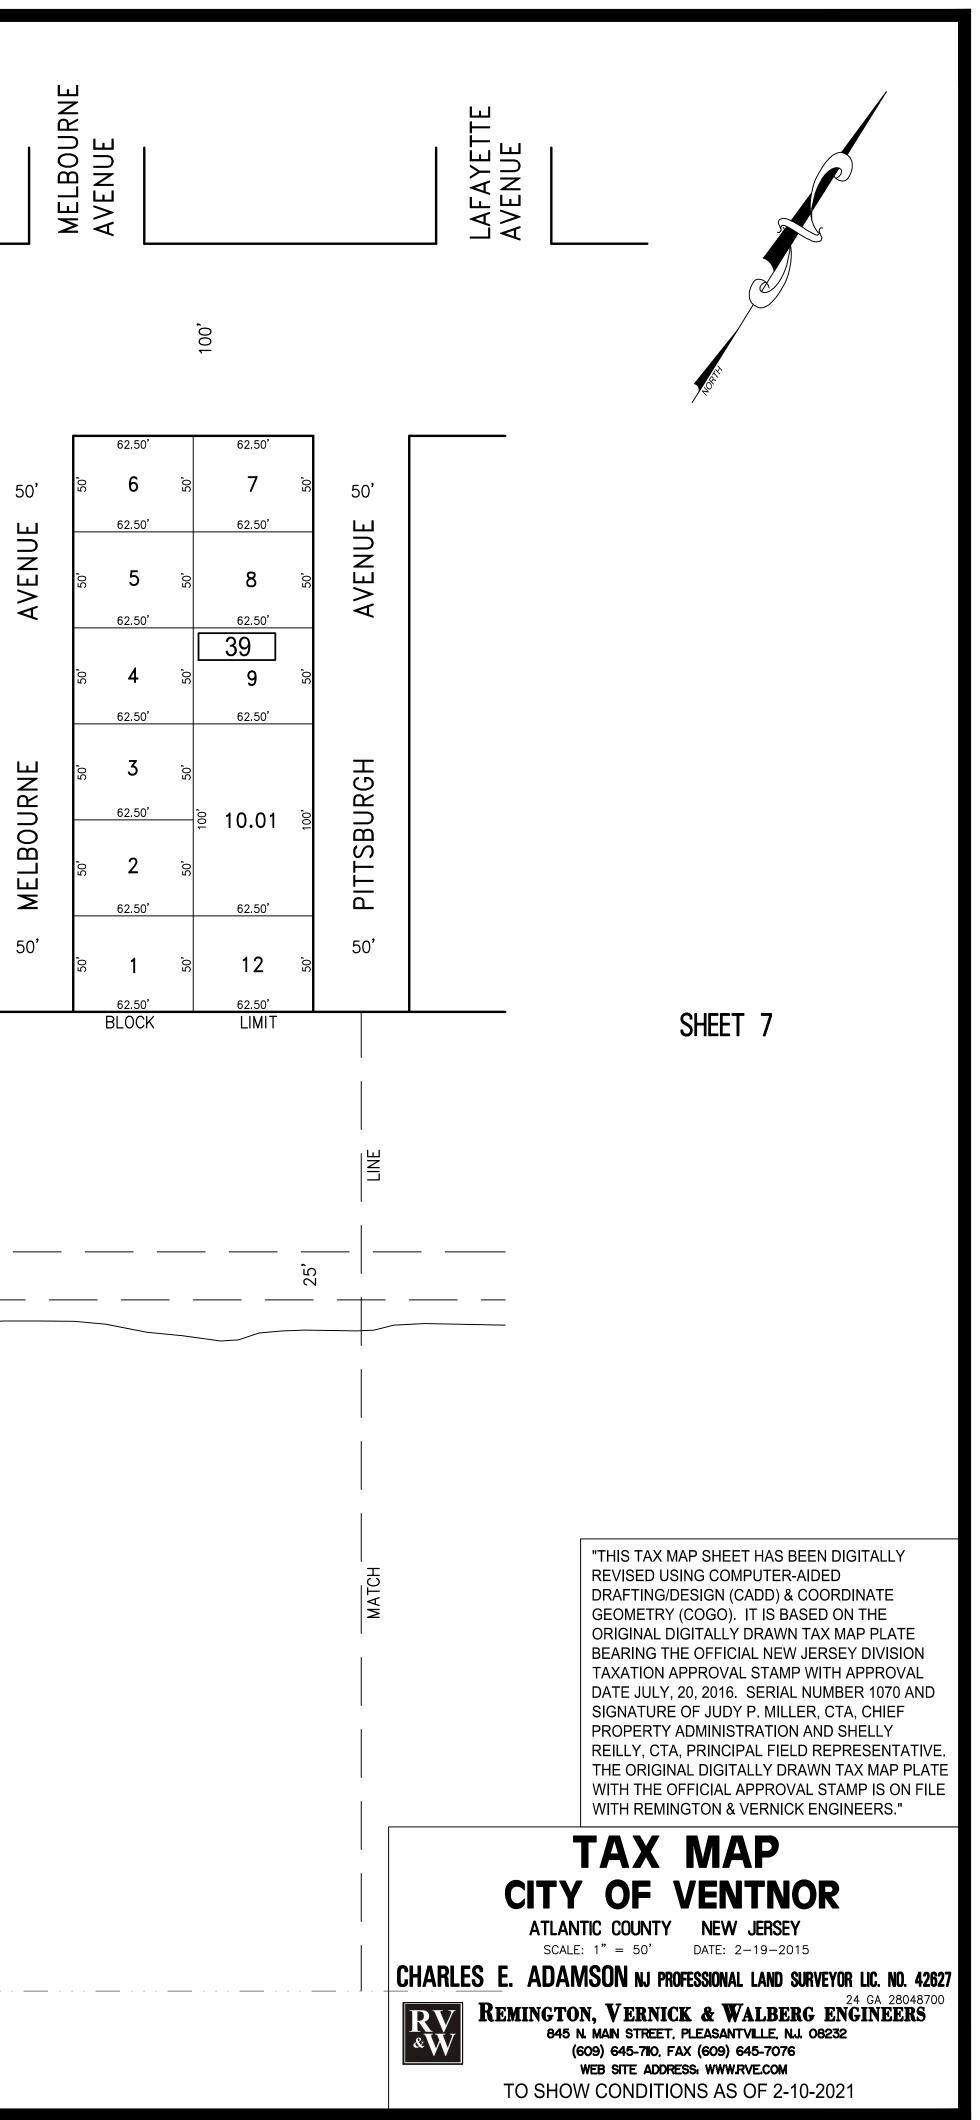

| 0'         |     | 62.50'              |     |            |     | 62.50'                |     | 62.50'             |         |                |     | 62.50'             |     | 62.50'              |     |           |     | 62.50'             |     | 62.50'              |     |
|------------|-----|---------------------|-----|------------|-----|-----------------------|-----|--------------------|---------|----------------|-----|--------------------|-----|---------------------|-----|-----------|-----|--------------------|-----|---------------------|-----|
| •          | 50' | 7                   | 50' | 50'        | 50' | 4                     | 50, | 5                  | 50'     | 50'            | 50' | 6                  | 50  | 7                   | 50' | 50'       | 50' | 6                  | 50' | 7                   | 50' |
| 0'         |     | 62.50 <b>'</b>      |     |            |     | 62.50'                |     | 62.50'             |         |                |     | 62.50'             |     | 62.50'              |     |           |     | 62.50'             |     | 62.50'              |     |
| •          | 50' | 8                   | 50' | AVENUE     | 50' | 3.02                  | 50' | 6                  | AVFNIIF | AVENUE         | 50' | 5                  | 50' | 8                   | 50' | AVE       | 50' | 5                  | 50' | 8                   | 50' |
| 0'         |     | 62.50'              |     |            |     | 62.50'                |     | 62.50 <b>'</b>     |         | ►<br>▼         |     | 62.50'             |     | 62.50 <b>'</b>      |     |           |     | 62.50'             |     | 62.50'              |     |
| -          | 20, | 43<br>9             | 50' |            | 50' | 3.01                  | 20, | 42<br>7            | 50'     |                | 50' | 4                  | 20, | 41<br>9             | 50' |           | 50' | 4                  | 20, | 40<br>9             | 50' |
| 0'         |     | 62.50'              |     |            |     | 62.50'                |     | 62.50'             |         |                |     | 62.50'             |     | 62.50 <b>'</b>      |     |           |     | 62.50'             |     | 62.50'              |     |
| <b>0</b> ' | 50' | <b>10</b><br>62.50' | 50' | IGTON      | 50' | <b>2</b><br>62.50'    | 50' | <b>8</b><br>62.50' | 50'     | HMORE          | 50' | <b>3</b><br>62.50' | 50' | <b>10</b><br>62.50' | 50' | ORE       | 50' | <b>3</b><br>62.50' | 50  | <b>10</b><br>62.50' | 50, |
| <b>0</b> ' | 50' | <b>11</b><br>62.50' | 50' | WASHINGTON | 50' | <b>1.02</b><br>62.50' | 50  | <b>9.01</b>        | 50'     | SWARTHMORE     | 50' | <b>2</b><br>62.50' | 50' | <b>11</b><br>62.50' | 50' | BALTIMORE | 50' | <b>2</b><br>62.50' | 50' | <b>11</b><br>62.50' | 50' |
| 0'         | 50' | <b>12</b><br>62.50' | 50' | 50'        | 50' | <b>1.01</b>           | 50' | <b>9.02</b>        | 50'     | 50'            | 50' | <b>1</b><br>62.50' | 50  | <b>12</b><br>62.50' | 50' | 50'       | 50' | <b>1</b><br>62.50' | 50' | <b>12</b><br>62.50' | 50' |
| o'<br>CK   | ·   | LIMIT               |     |            | -   | BLOCK                 | •   | LIMIT              | 1       | 137.50'(TOTAL) | -   | BLOCK              |     | LIMIT               |     |           | •   | BLOCK              | ľ   | LIMIT               |     |