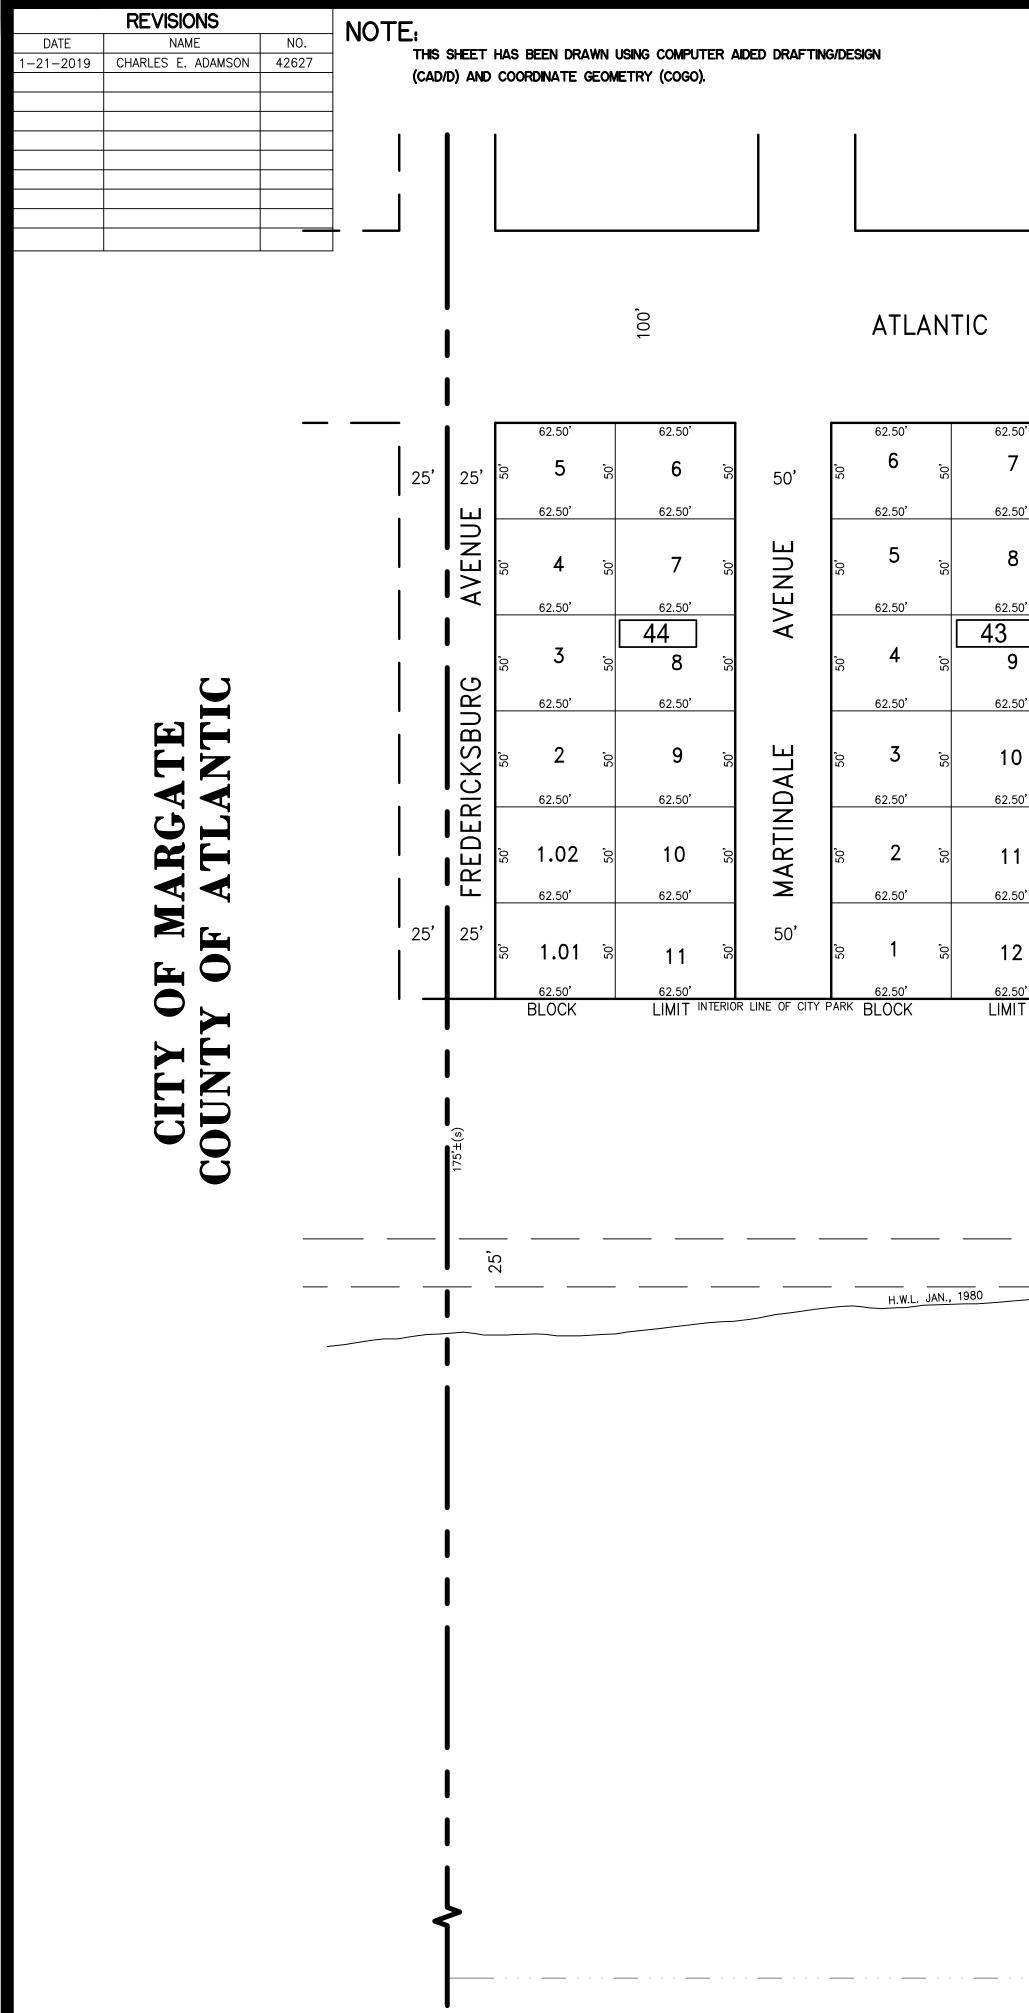

| 0'         |     | 62.50'              |     |            |     | 62.50'                |     | 62.50'             |         |                |     | 62.50'             |     | 62.50'              |     |           |     | 62.50'             |     | 62.50'              |     |
|------------|-----|---------------------|-----|------------|-----|-----------------------|-----|--------------------|---------|----------------|-----|--------------------|-----|---------------------|-----|-----------|-----|--------------------|-----|---------------------|-----|
| •          | 50' | 7                   | 50' | 50'        | 50' | 4                     | 50, | 5                  | 50'     | 50'            | 50' | 6                  | 50  | 7                   | 50' | 50'       | 50' | 6                  | 50' | 7                   | 50' |
| 0'         |     | 62.50 <b>'</b>      |     |            |     | 62.50'                |     | 62.50'             |         |                |     | 62.50'             |     | 62.50'              |     |           |     | 62.50'             |     | 62.50'              |     |
| •          | 50' | 8                   | 50' | AVENUE     | 50' | 3.02                  | 50' | 6                  | AVFNIIF | AVENUE         | 50' | 5                  | 50' | 8                   | 50' | AVE       | 50' | 5                  | 50' | 8                   | 50' |
| 0'         |     | 62.50'              |     |            |     | 62.50'                |     | 62.50 <b>'</b>     |         | ►<br>▼         |     | 62.50'             |     | 62.50 <b>'</b>      |     |           |     | 62.50'             |     | 62.50'              |     |
| -          | 20, | 43<br>9             | 50' |            | 50' | 3.01                  | 20, | 42<br>7            | 50'     |                | 50' | 4                  | 20, | 41<br>9             | 50' |           | 50' | 4                  | 20, | 40<br>9             | 50' |
| 0'         |     | 62.50'              |     |            |     | 62.50'                |     | 62.50'             |         |                |     | 62.50'             |     | 62.50 <b>'</b>      |     |           |     | 62.50'             |     | 62.50'              |     |
| <b>0</b> ' | 50' | <b>10</b><br>62.50' | 50' | IGTON      | 50' | <b>2</b><br>62.50'    | 50' | <b>8</b><br>62.50' | 50'     | HMORE          | 50' | <b>3</b><br>62.50' | 50' | <b>10</b><br>62.50' | 50' | ORE       | 50' | <b>3</b><br>62.50' | 50  | <b>10</b><br>62.50' | 50, |
| <b>0</b> ' | 50' | <b>11</b><br>62.50' | 50' | WASHINGTON | 50' | <b>1.02</b><br>62.50' | 50  | <b>9.01</b>        | 50'     | SWARTHMORE     | 50' | <b>2</b><br>62.50' | 50' | <b>11</b><br>62.50' | 50' | BALTIMORE | 50' | <b>2</b><br>62.50' | 50' | <b>11</b><br>62.50' | 50' |
| 0'         | 50' | <b>12</b><br>62.50' | 50' | 50'        | 50' | <b>1.01</b>           | 50' | <b>9.02</b>        | 50'     | 50'            | 50' | <b>1</b><br>62.50' | 50  | <b>12</b><br>62.50' | 50' | 50'       | 50' | <b>1</b><br>62.50' | 50' | <b>12</b><br>62.50' | 50' |
| o'<br>CK   | ·   | LIMIT               |     |            | -   | BLOCK                 | •   | LIMIT              | 1       | 137.50'(TOTAL) | -   | BLOCK              |     | LIMIT               |     |           | •   | BLOCK              | ľ   | LIMIT               |     |