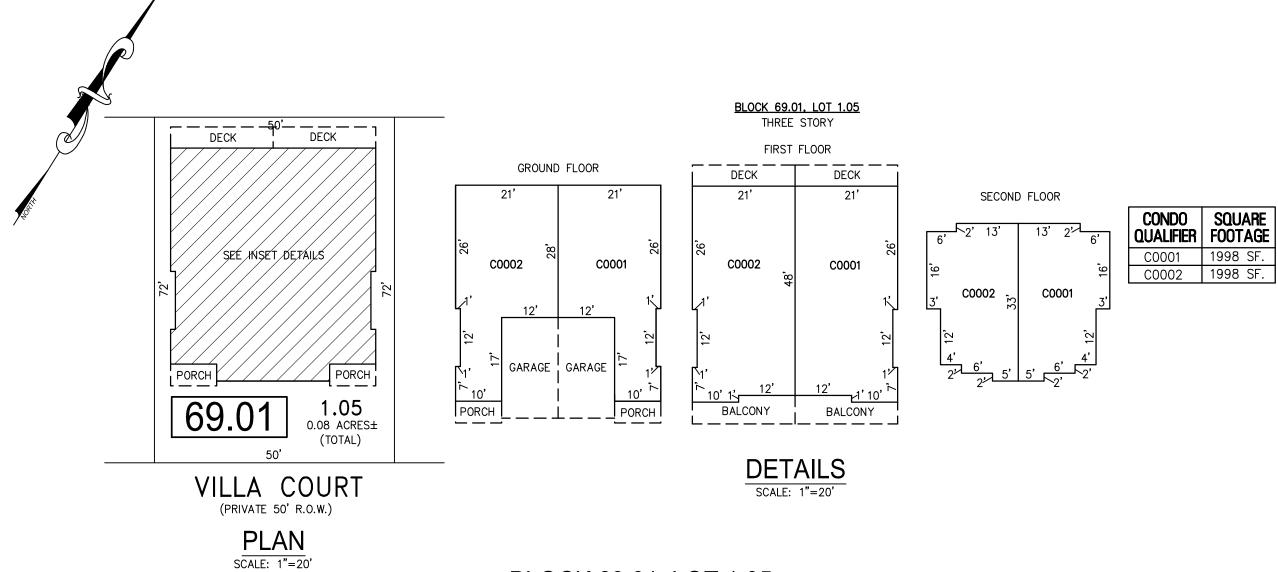

## BLOCK 69.01, LOT 1.05 OCEAN VILLA 6313-6315 VILLA COURT CONDOMINIUM

"THIS TAX MAP SHEET HAS BEEN DIGITALLY **REVISED USING COMPUTER-AIDED** DRAFTING/DESIGN (CADD) & COORDINATE GEOMETRY (COGO). IT IS BASED ON THE ORIGINAL DIGITALLY DRAWN TAX MAP PLATE BEARING THE OFFICIAL NEW JERSEY DIVISION TAXATION APPROVAL STAMP WITH APPROVAL DATE JULY, 20, 2016. SERIAL NUMBER 1070 AND SIGNATURE OF JUDY P. MILLER, CTA, CHIEF PROPERTY ADMINISTRATION AND SHELLY REILLY, CTA, PRINCIPAL FIELD REPRESENTATIVE. THE ORIGINAL DIGITALLY DRAWN TAX MAP PLATE WITH THE OFFICIAL APPROVAL STAMP IS ON FILE WITH REMINGTON & VERNICK ENGINEERS."