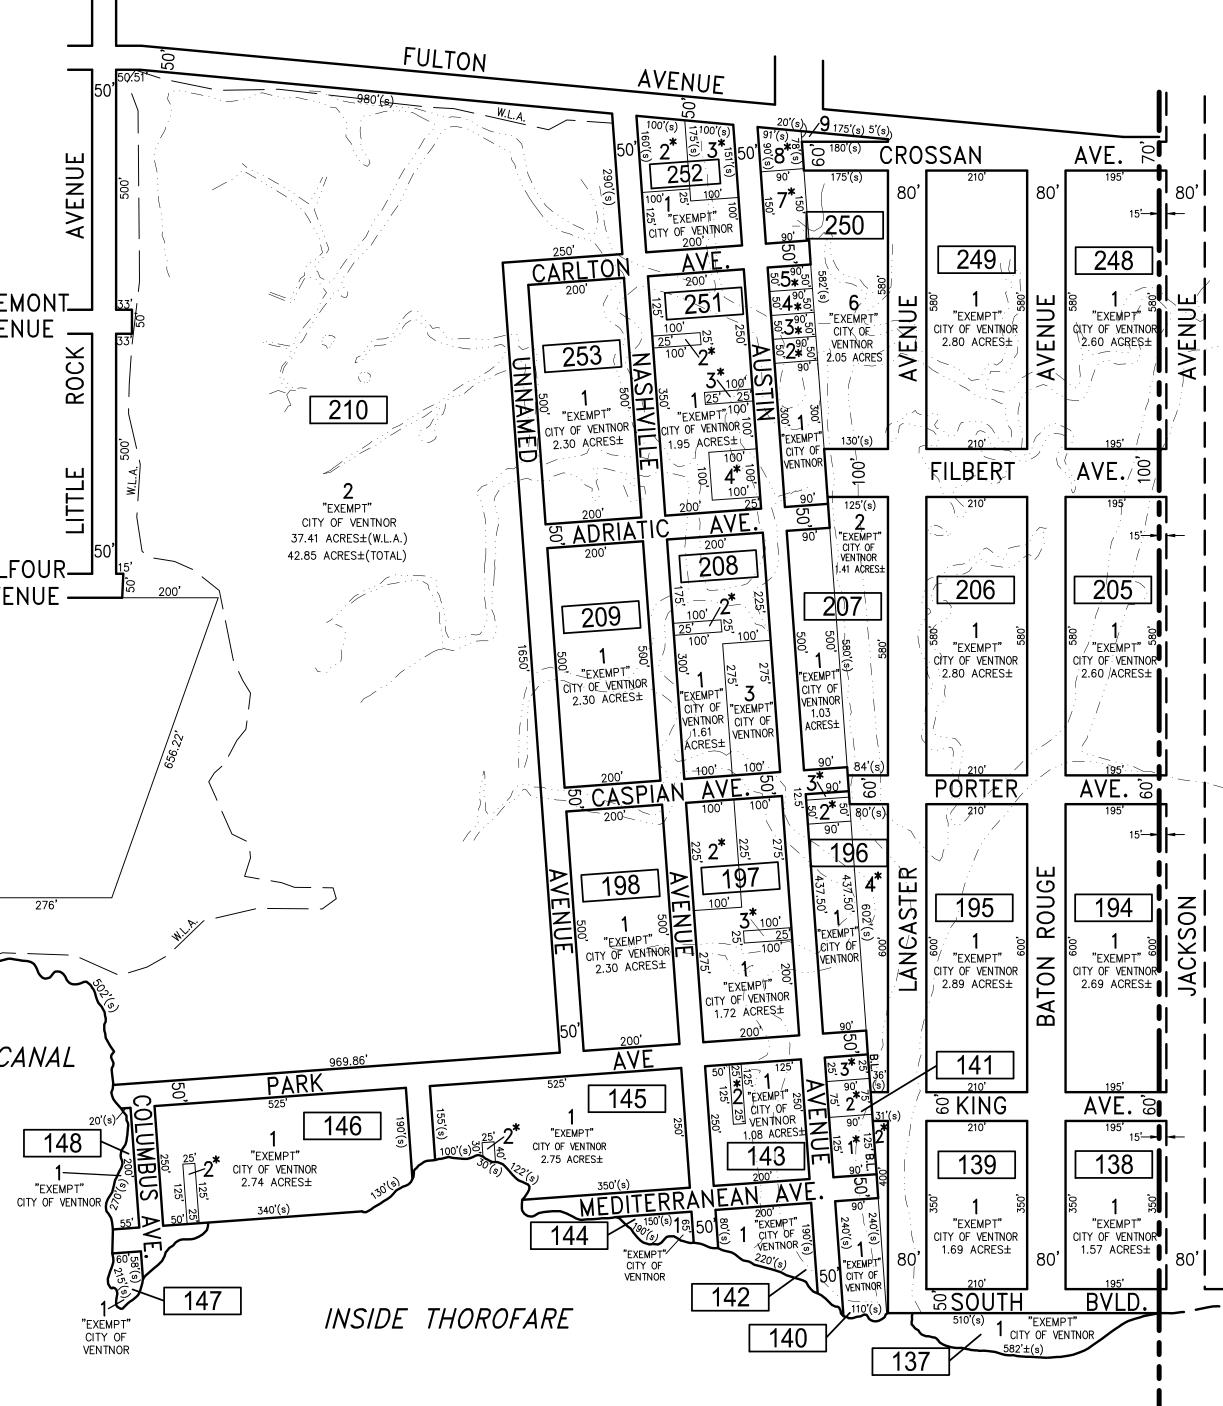

## CITY OF ATLANTIC CITY COUNTY OF ATLANTIC

LOT NO<sup>\*</sup> "exempt" - CITY OF VENTNOR

"THIS TAX MAP SHEET HAS BEEN DIGITALLY REVISED USING COMPUTER-AIDED DRAFTING/DESIGN (CADD) & COORDINATE GEOMETRY (COGO). IT IS BASED ON THE ORIGINAL DIGITALLY DRAWN TAX MAP PLATE BEARING THE OFFICIAL NEW JERSEY DIVISION TAXATION APPROVAL STAMP WITH APPROVAL DATE JULY, 20, 2016. SERIAL NUMBER 1070 AND SIGNATURE OF JUDY P. MILLER, CTA, CHIEF PROPERTY ADMINISTRATION AND SHELLY REILLY, CTA, PRINCIPAL FIELD REPRESENTATIVE. THE ORIGINAL DIGITALLY DRAWN TAX MAP PLATE WITH THE OFFICIAL APPROVAL STAMP IS ON FILE WITH REMINGTON & VERNICK ENGINEERS."

SCALE: 1" = 200' DATE: 2-19-2015 CHARLES E. ADAMSON NJ PROFESSIONAL LAND SURVEYOR LIC. NO. 42627

REMINGTON, VERNICK & WALBERG ENGINEERS 845 N. MAIN STREET, PLEASANTVILLE, NJ. 08232 (609) 645-710, FAX (609) 645-7076 WEB SITE ADDRESS, WWW.RVE.COM TO SHOW CONDITIONS AS OF 2-10-2021