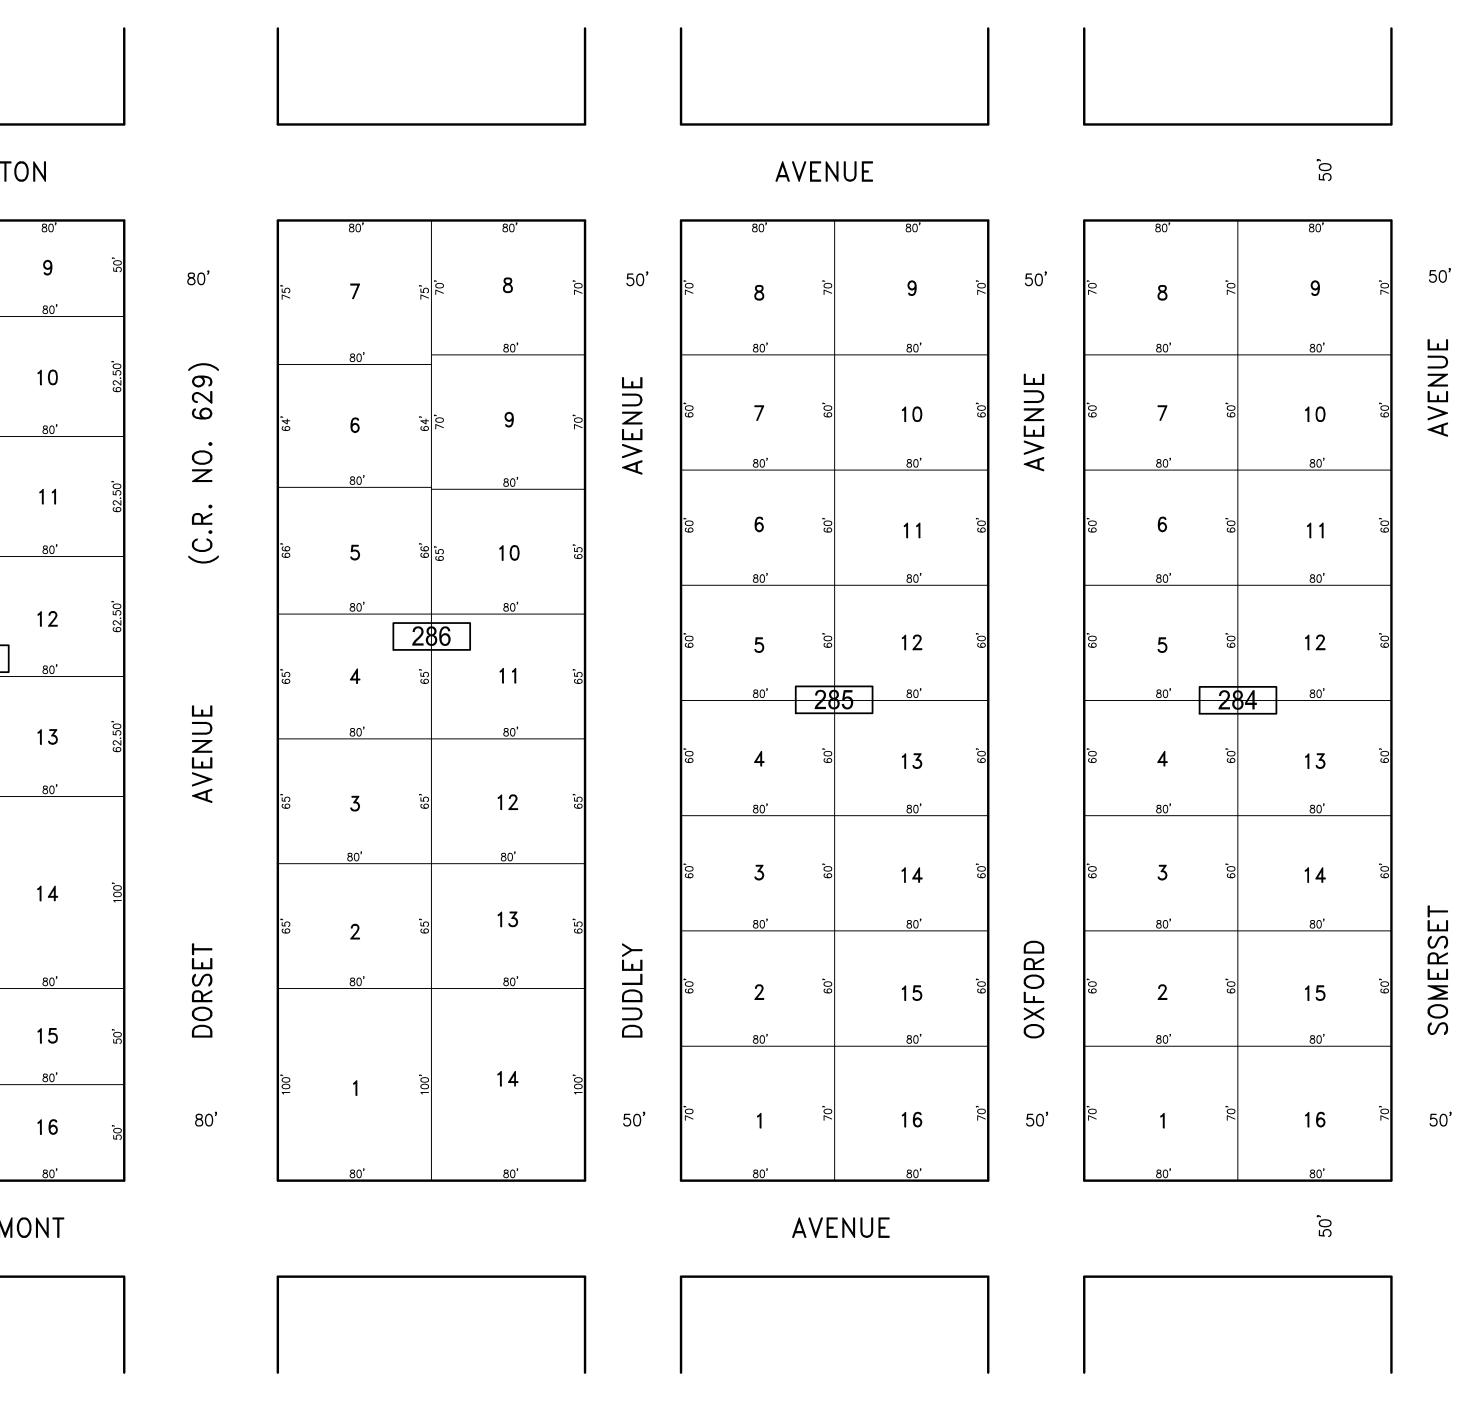

SHEET 46

"THIS TAX MAP SHEET HAS BEEN DIGITALLY REVISED USING COMPUTER-AIDED DRAFTING/DESIGN (CADD) & COORDINATE GEOMETRY (COGO). IT IS BASED ON THE ORIGINAL DIGITALLY DRAWN TAX MAP PLATE BEARING THE OFFICIAL NEW JERSEY DIVISION TAXATION APPROVAL STAMP WITH APPROVAL DATE JULY, 20, 2016. SERIAL NUMBER 1070 AND SIGNATURE OF JUDY P. MILLER, CTA, CHIEF PROPERTY ADMINISTRATION AND SHELLY REILLY, CTA, PRINCIPAL FIELD REPRESENTATIVE. THE ORIGINAL DIGITALLY DRAWN TAX MAP PLATE WITH THE OFFICIAL APPROVAL STAMP IS ON FILE WITH REMINGTON & VERNICK ENGINEERS."