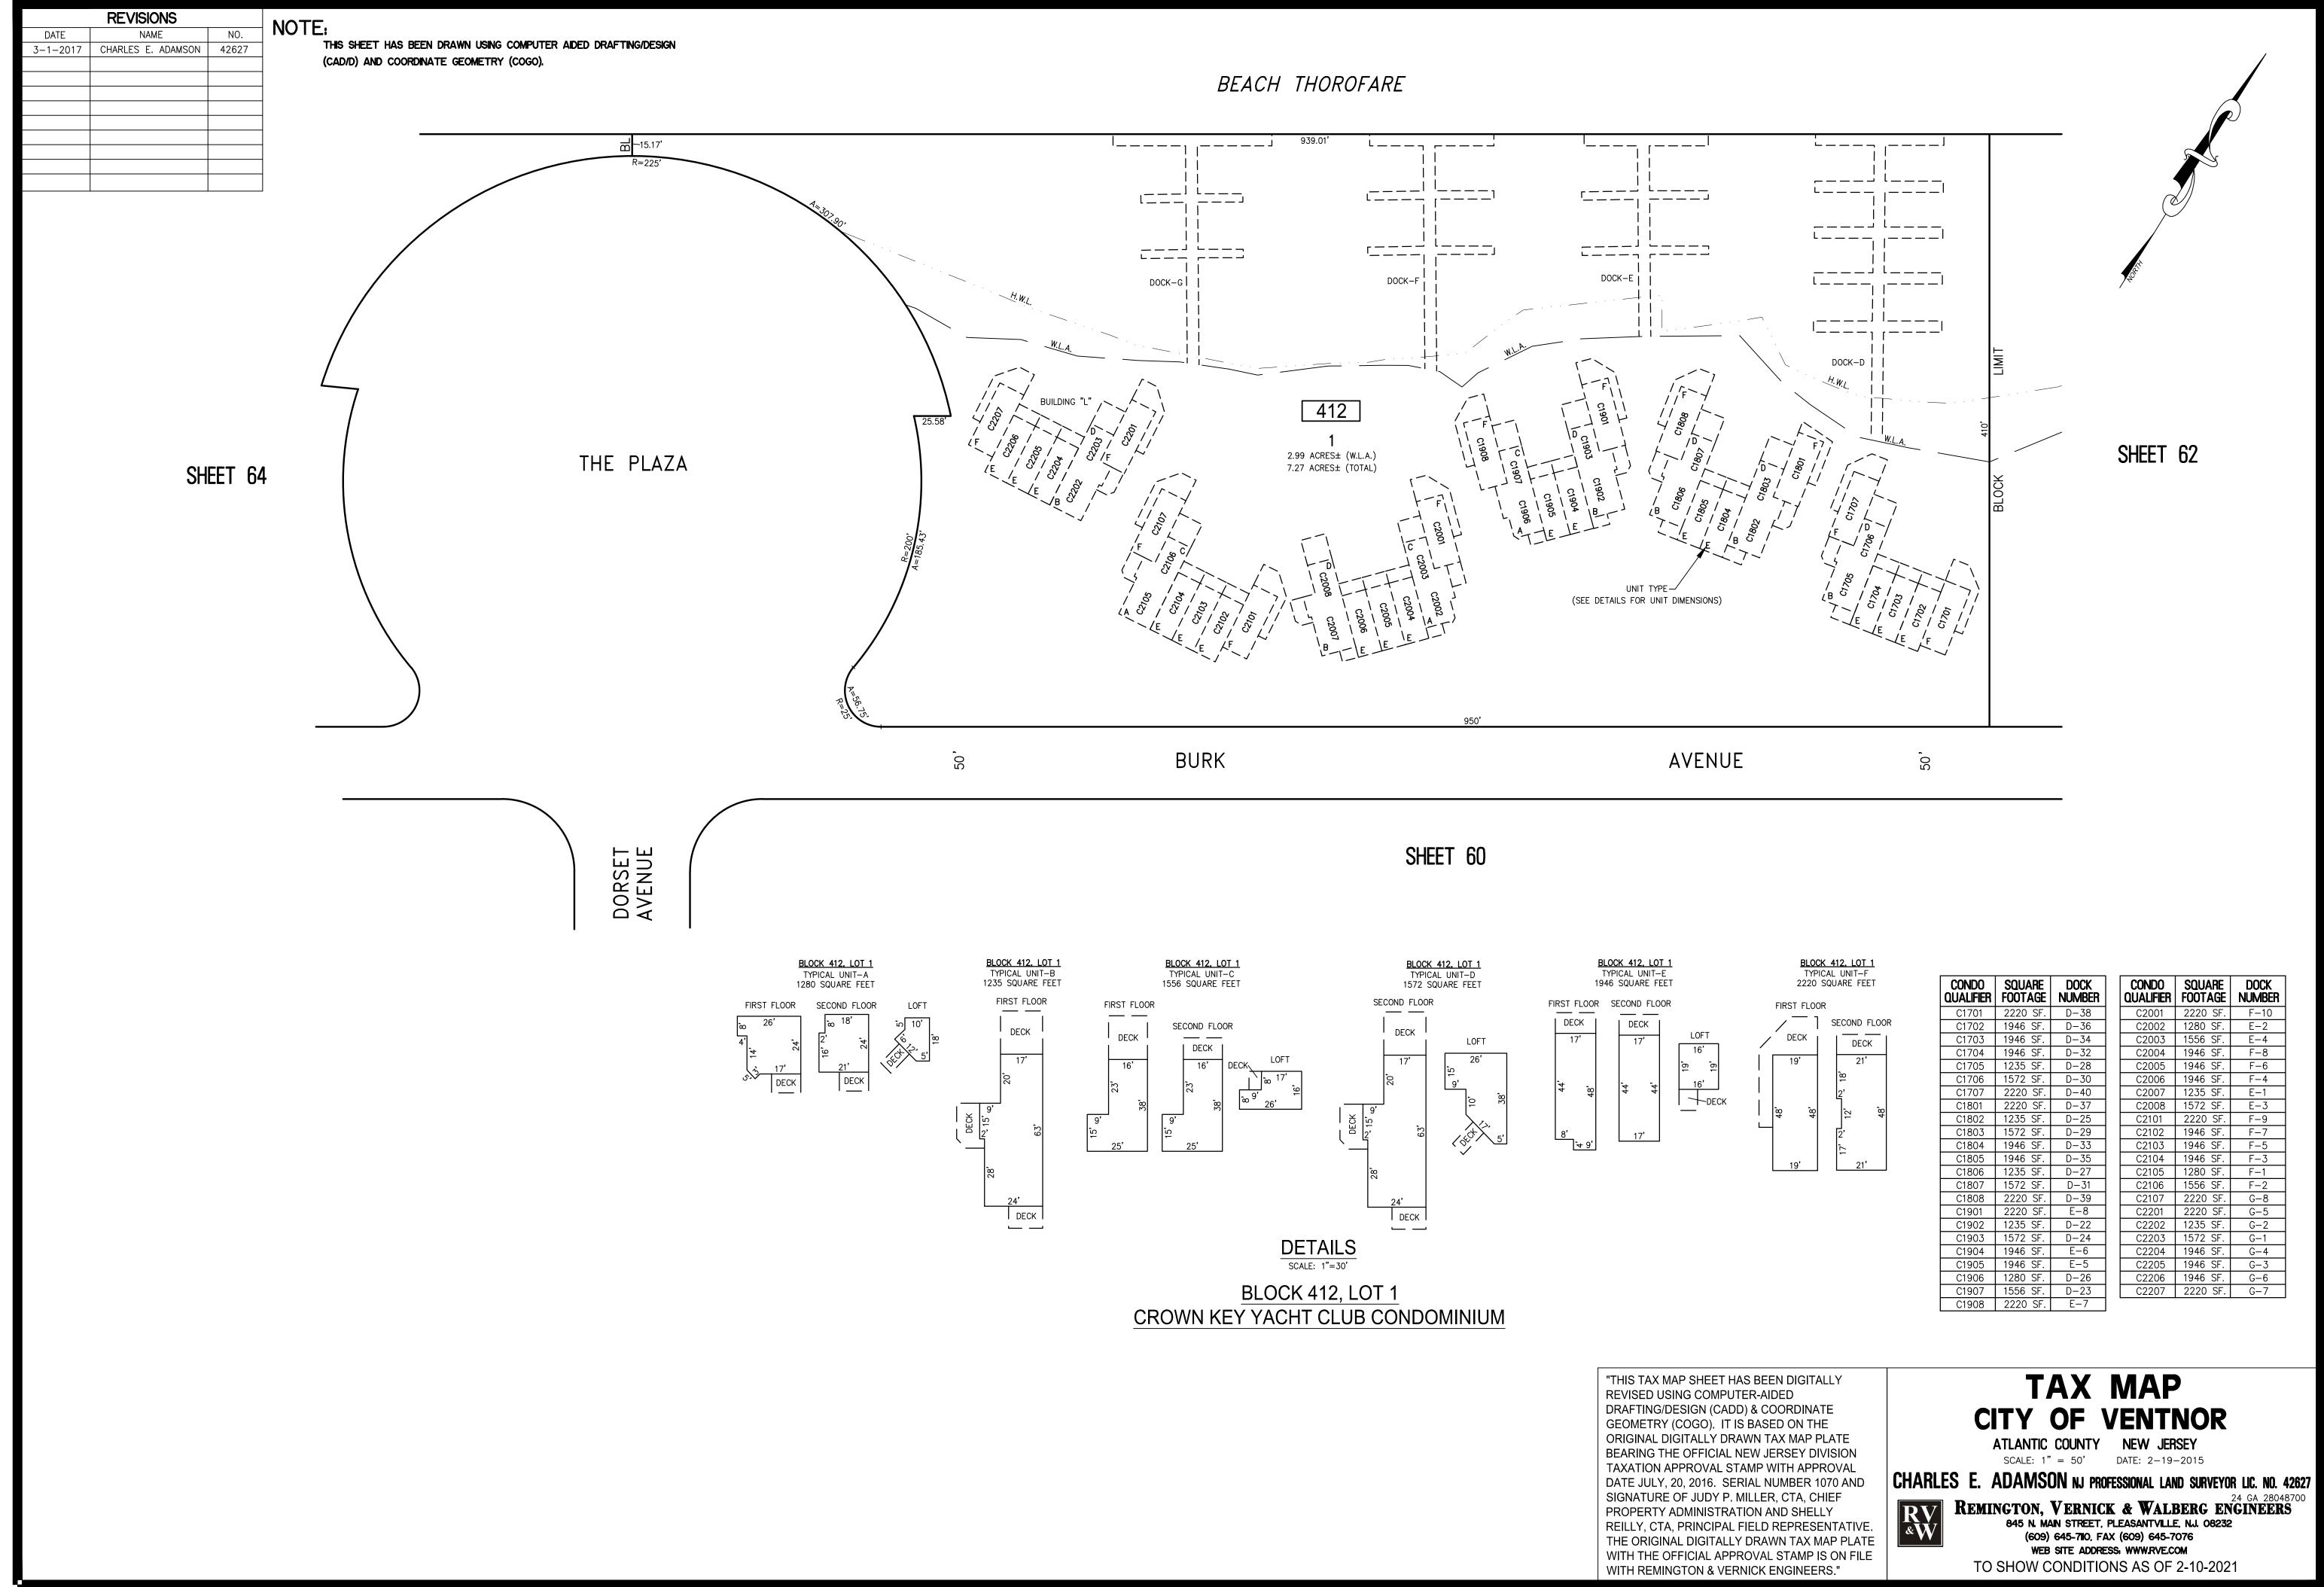

## 

| CONDO<br>QUALIFIER | SQUARE<br>FOOTAGE | DOCK<br>NUMBER |
|--------------------|-------------------|----------------|
| C1701              | 2220 SF.          | D-38           |
| C1702              | 1946 SF.          | D-36           |
| C1703              | 1946 SF.          | D-34           |
| C1704              | 1946 SF.          | D-32           |
| C1705              | 1235 SF.          | D-28           |
| C1706              | 1572 SF.          | D-30           |
| C1707              | 2220 SF.          | D-40           |
| C1801              | 2220 SF.          | D-37           |
| C1802              | 1235 SF.          | D-25           |
| C1803              | 1572 SF.          | D-29           |
| C1804              | 1946 SF.          | D-33           |
| C1805              | 1946 SF.          | D-35           |
| C1806              | 1235 SF.          | D-27           |
| C1807              | 1572 SF.          | D-31           |
| C1808              | 2220 SF.          | D-39           |
| C1901              | 2220 SF.          | E-8            |
| C1902              | 1235 SF.          | D-22           |
| C1903              | 1572 SF.          | D-24           |
| C1904              | 1946 SF.          | E-6            |
| C1905              | 1946 SF.          | E-5            |
| C1906              | 1280 SF.          | D-26           |
| C1907              | 1556 SF.          | D-23           |
| C1908              | 2220 SF.          | E-7            |

| CONDO<br>QUALIFIER | SQUARE<br>FOOTAGE | Dock<br>Number |
|--------------------|-------------------|----------------|
| C2001              | 2220 SF.          | F-10           |
| C2002              | 1280 SF.          | E-2            |
| C2003              | 1556 SF.          | E-4            |
| C2004              | 1946 SF.          | F-8            |
| C2005              | 1946 SF.          | F-6            |
| C2006              | 1946 SF.          | F-4            |
| C2007              | 1235 SF.          | E-1            |
| C2008              | 1572 SF.          | E-3            |
| C2101              | 2220 SF.          | F-9            |
| C2102              | 1946 SF.          | F-7            |
| C2103              | 1946 SF.          | F-5            |
| C2104              | 1946 SF.          | F-3            |
| C2105              | 1280 SF.          | F-1            |
| C2106              | 1556 SF.          | F-2            |
| C2107              | 2220 SF.          | G-8            |
| C2201              | 2220 SF.          | G-5            |
| C2202              | 1235 SF.          | G-2            |
| C2203              | 1572 SF.          | G-1            |
| C2204              | 1946 SF.          | G-4            |
| C2205              | 1946 SF.          | G-3            |
| C2206              | 1946 SF.          | G-6            |
| C2207              | 2220 SF.          | G-7            |