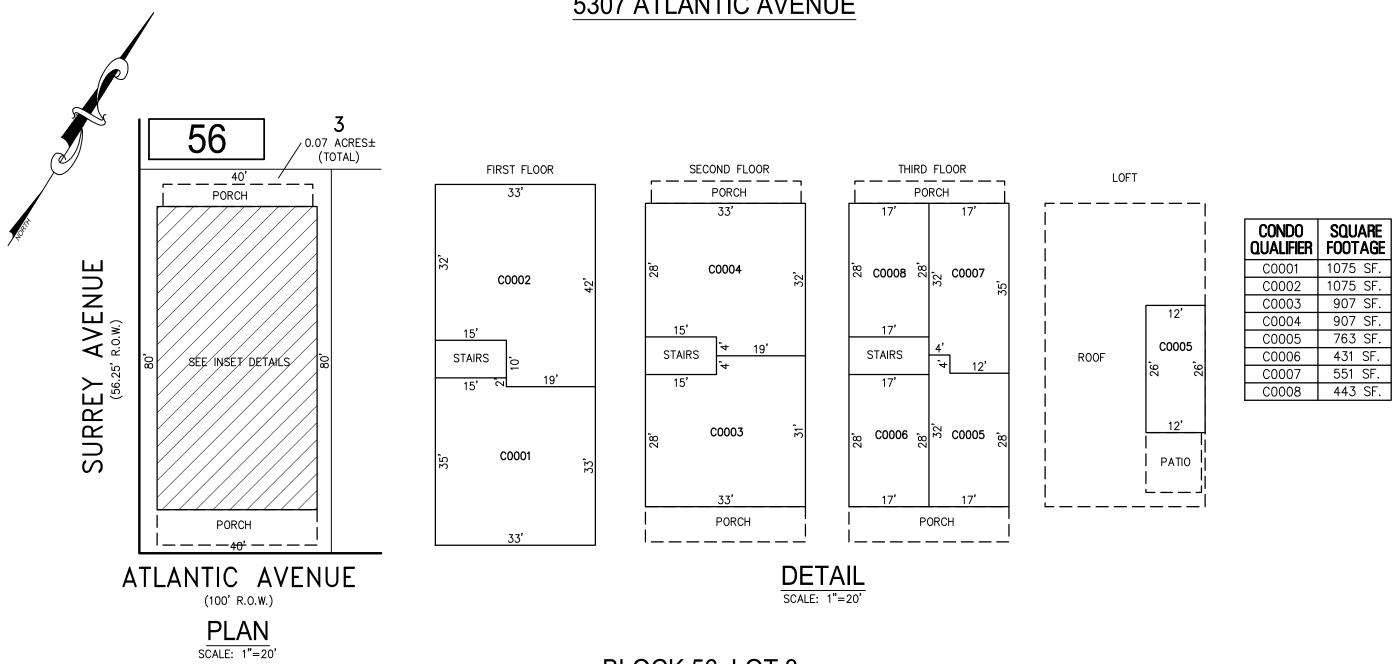

## BLOCK 56, LOT 3 SURREY BEACH CONDOMINIUM 25 S SURREY AVENUE

"THIS TAX MAP SHEET HAS BEEN DIGITALLY **REVISED USING COMPUTER-AIDED** DRAFTING/DESIGN (CADD) & COORDINATE GEOMETRY (COGO). IT IS BASED ON THE ORIGINAL DIGITALLY DRAWN TAX MAP PLATE BEARING THE OFFICIAL NEW JERSEY DIVISION TAXATION APPROVAL STAMP WITH APPROVAL DATE JULY, 20, 2016. SERIAL NUMBER 1070 AND SIGNATURE OF JUDY P. MILLER, CTA, CHIEF PROPERTY ADMINISTRATION AND SHELLY REILLY, CTA, PRINCIPAL FIELD REPRESENTATIVE. THE ORIGINAL DIGITALLY DRAWN TAX MAP PLATE WITH THE OFFICIAL APPROVAL STAMP IS ON FILE WITH REMINGTON & VERNICK ENGINEERS."