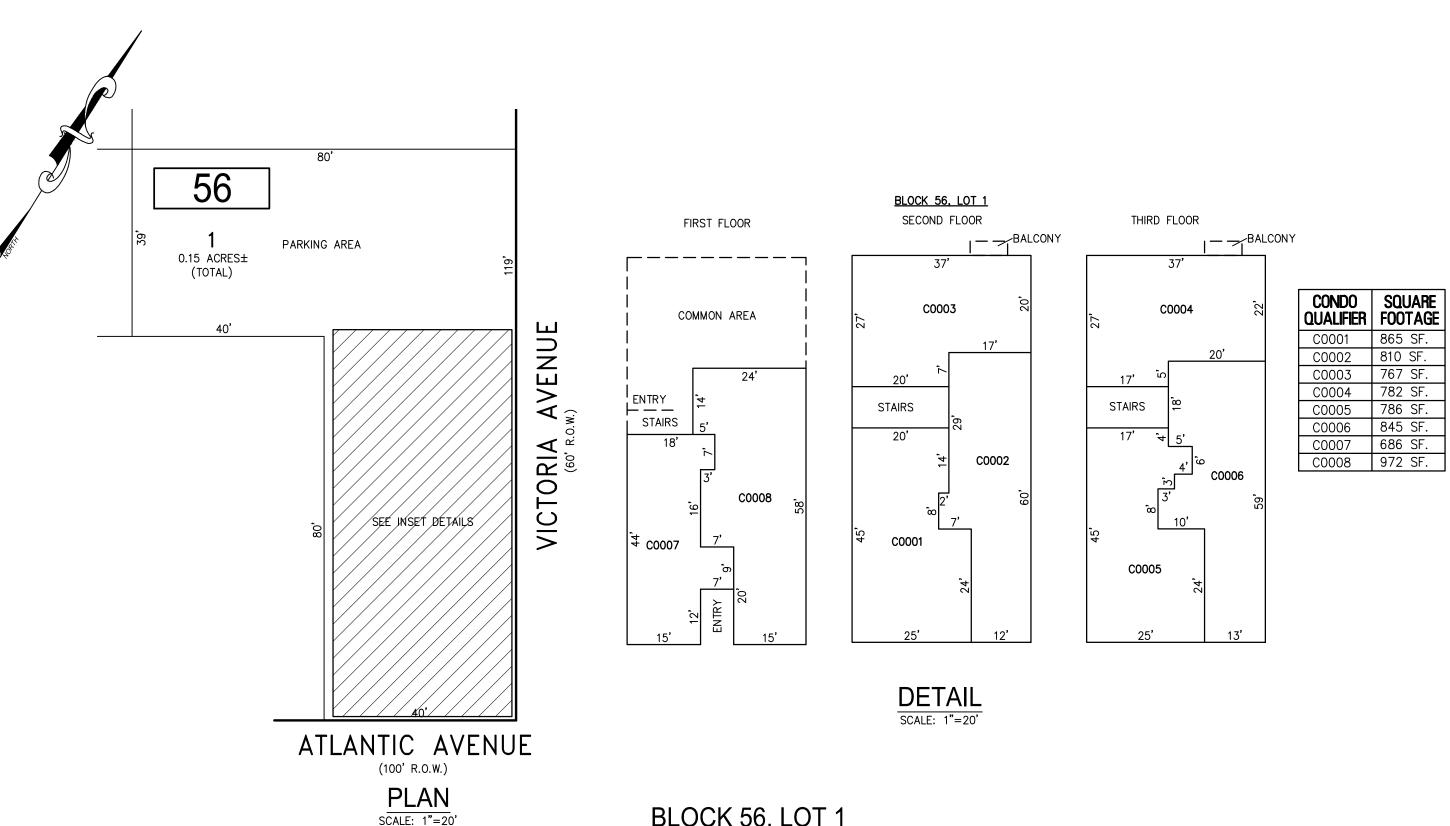

BLOCK 52, LOT 5 BLOCK 53, LOT 11 BLOCK 56, LOT BLOCK 56, LOT 3 BLOCK 56, LOT 6 SEE SHEET 10

## 10.01

## BLOCK 56, LOT 1 VICTORIA VIEWS CONDOMINIUM 5307 ATLANTIC AVENUE

## BLOCK 56, LOT 3 SURREY BEACH CONDOMINIUM 25 S SURREY AVENUE

"THIS TAX MAP SHEET HAS BEEN DIGITALLY **REVISED USING COMPUTER-AIDED** DRAFTING/DESIGN (CADD) & COORDINATE GEOMETRY (COGO). IT IS BASED ON THE ORIGINAL DIGITALLY DRAWN TAX MAP PLATE BEARING THE OFFICIAL NEW JERSEY DIVISION TAXATION APPROVAL STAMP WITH APPROVAL DATE JULY, 20, 2016. SERIAL NUMBER 1070 AND SIGNATURE OF JUDY P. MILLER, CTA, CHIEF PROPERTY ADMINISTRATION AND SHELLY REILLY, CTA, PRINCIPAL FIELD REPRESENTATIVE. THE ORIGINAL DIGITALLY DRAWN TAX MAP PLATE WITH THE OFFICIAL APPROVAL STAMP IS ON FILE WITH REMINGTON & VERNICK ENGINEERS."



10.01