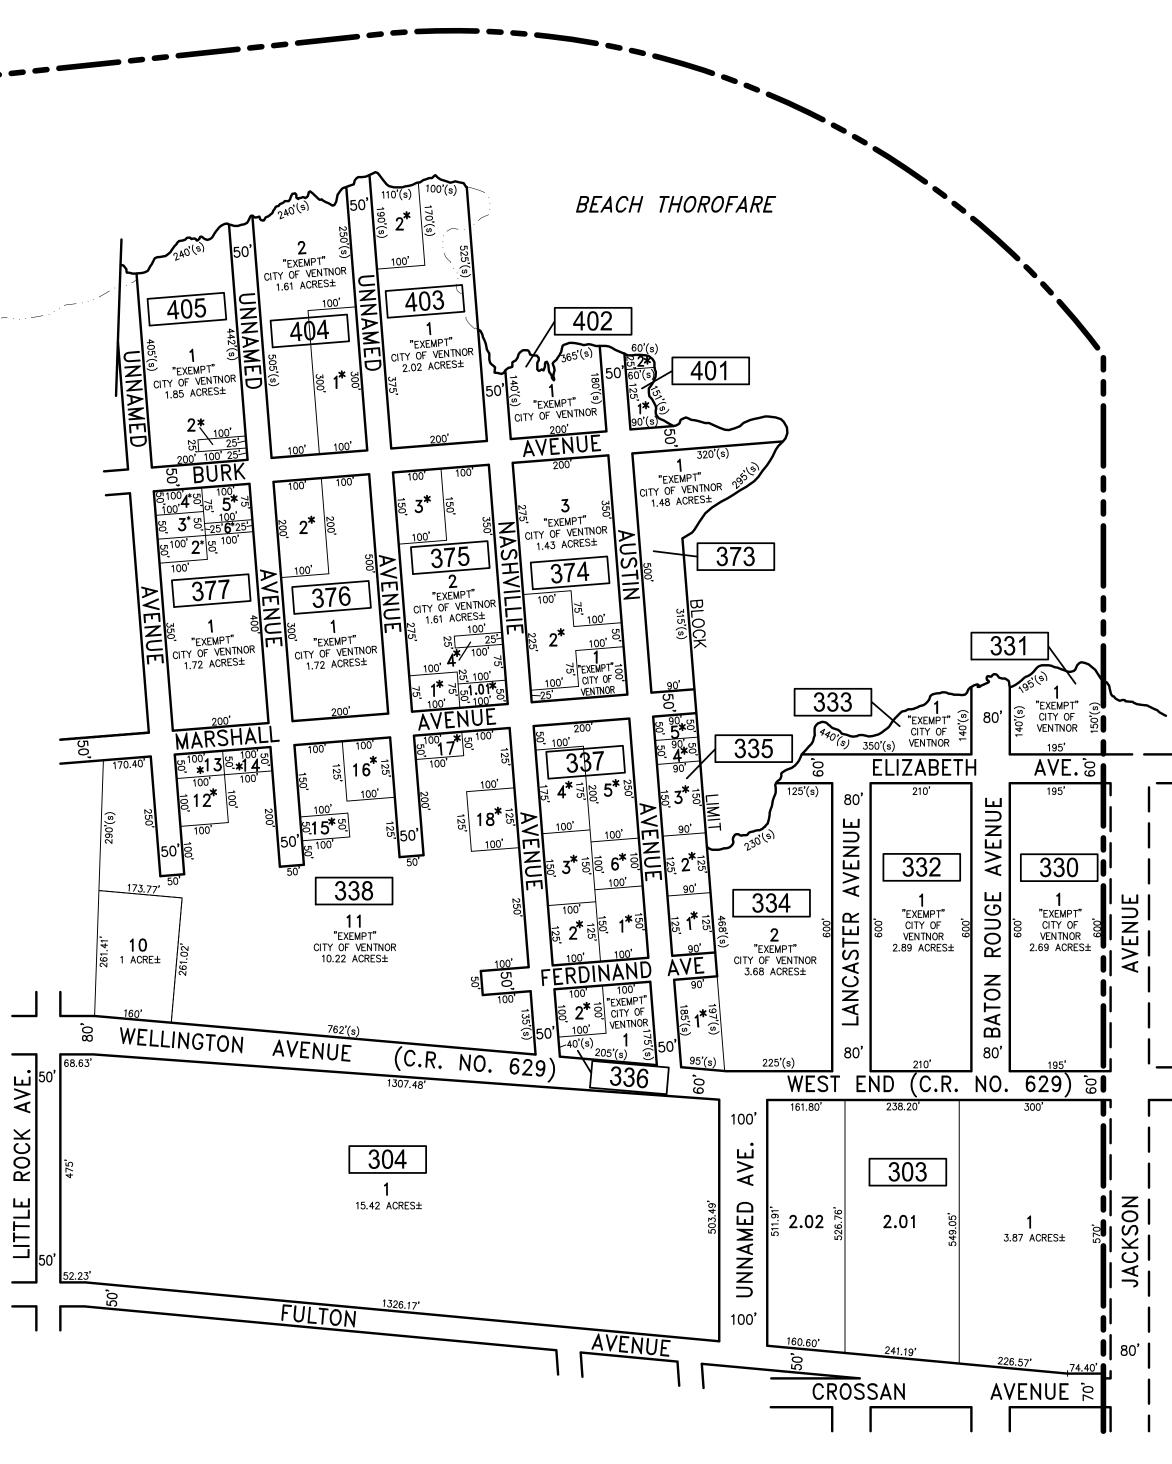

## CITY OF ATLANTIC CITY COUNTY OF ATLANTIC

LOT NO<sup>\*</sup> "EXEMPT" - CITY OF VENTNOR

"THIS TAX MAP SHEET HAS BEEN DIGITALLY REVISED USING COMPUTER-AIDED DRAFTING/DESIGN (CADD) & COORDINATE GEOMETRY (COGO). IT IS BASED ON THE ORIGINAL DIGITALLY DRAWN TAX MAP PLATE BEARING THE OFFICIAL NEW JERSEY DIVISION TAXATION APPROVAL STAMP WITH APPROVAL DATE JULY, 20, 2016. SERIAL NUMBER 1070 AND SIGNATURE OF JUDY P. MILLER, CTA, CHIEF PROPERTY ADMINISTRATION AND SHELLY REILLY, CTA, PRINCIPAL FIELD REPRESENTATIVE. THE ORIGINAL DIGITALLY DRAWN TAX MAP PLATE WITH THE OFFICIAL APPROVAL STAMP IS ON FILE WITH REMINGTON & VERNICK ENGINEERS."