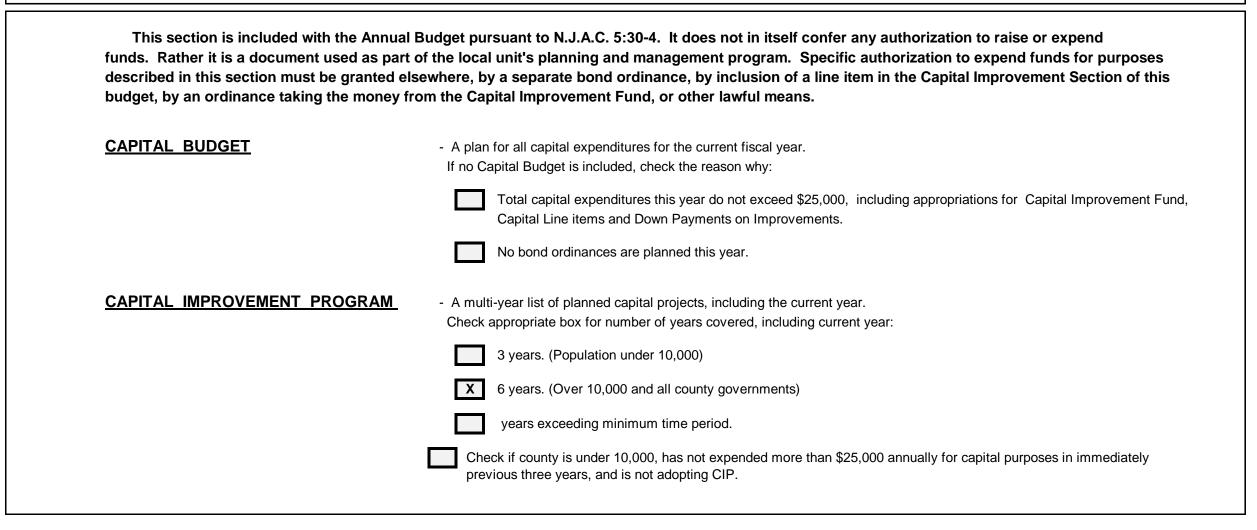

| Capital Improvement Program |      |  |  |  |
|-----------------------------|------|--|--|--|
| # of Years                  | 6    |  |  |  |
| Beginning Year              | 2024 |  |  |  |

Page Count - Standard or Expanded:

| Ending Year | 2029 |
|-------------|------|
|-------------|------|