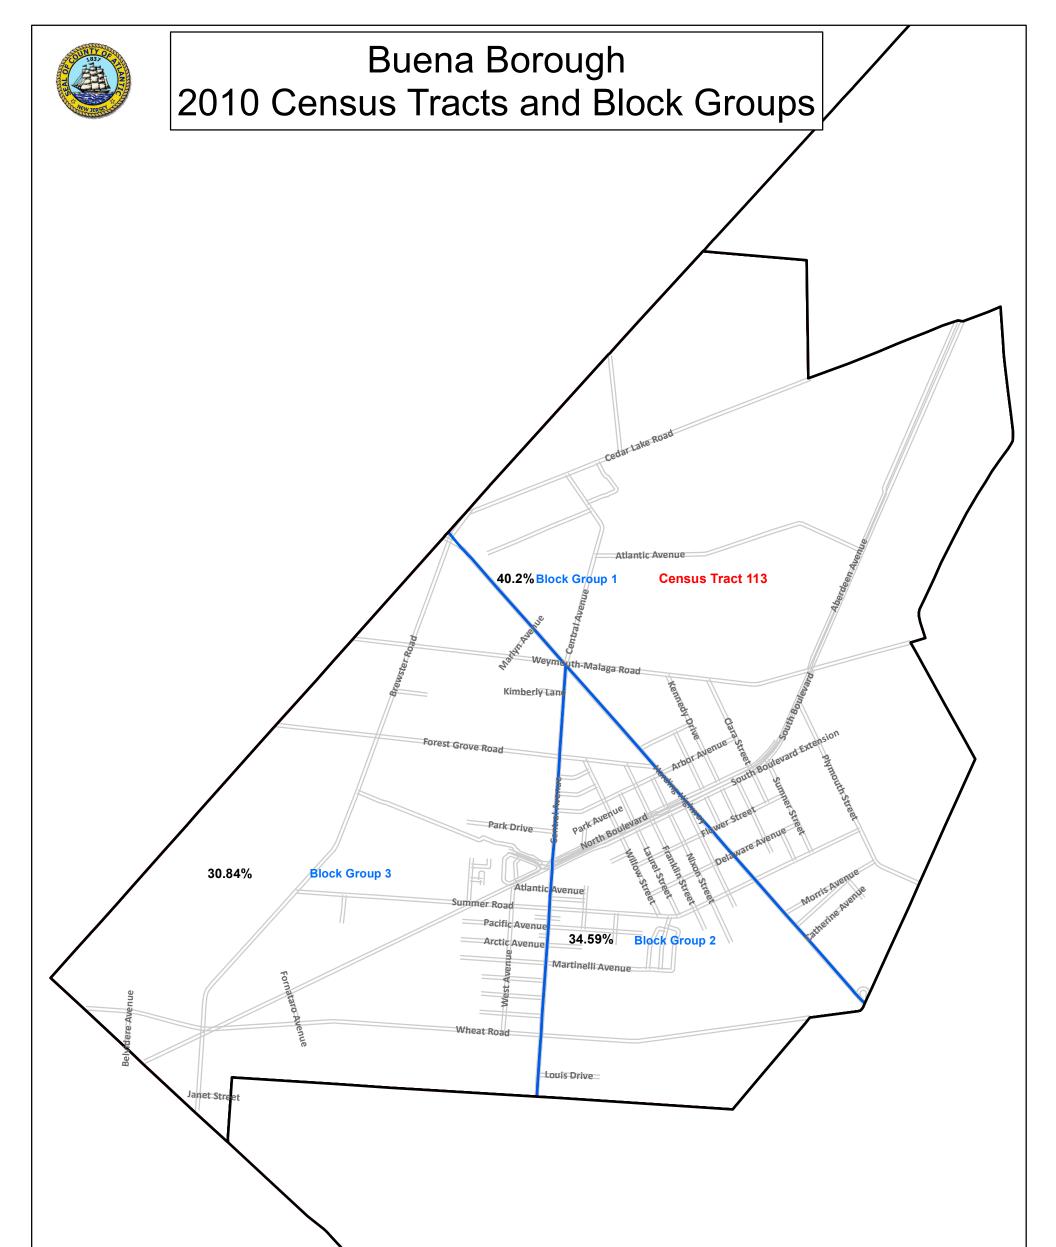

" This map is for demonstration purposes only and was not developed in accordance with National Map Accuracy Standards. Any use of this product with respect to accuracy and precision shall be the sole responsibility of the user. The map was developed, in part, using New Jersey Department of Environmental Protection Geographic Information System (GIS) digital data, in conjunction with the Atlantic County Office of Geographic Information Systems, but this secondary product has not been verified by NJDEP and is not state authorized.

The geodetic accuracy and precision of the GIS data contained in this map has not been developed nor verified by a professional licensed land surveyor and shall not be nor is intended to be used in matters requiring delineation and location of true ground hor