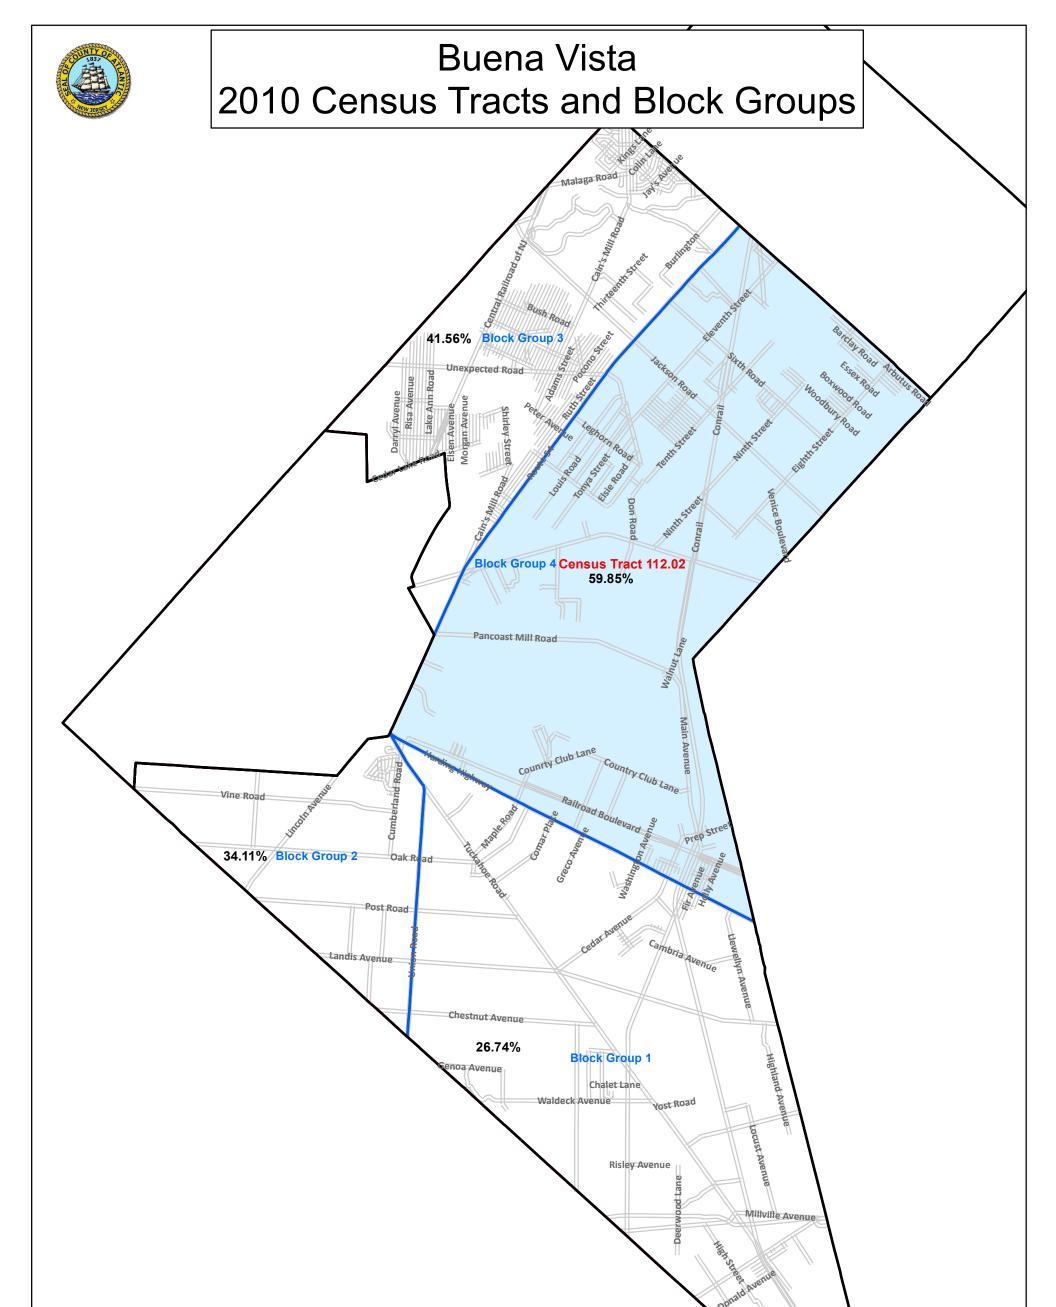

" This map is for demonstration purposes only and was not developed in accordance with National Map Accuracy Standards. Any use of this product with respect to accuracy and precision shall be the sole responsibility of the user. The map was developed, in part, using New Jersey Department of Environmental Protection Geographic Information System (GIS) digital data, in conjunction with the Atlantic County Office of Geographic Information Systems, but this secondary product has not been verified by NJDEP and is not state authorized.

LineStree

The geodetic accuracy and precision of the GIS data contained in this map has not been developed nor verified by a professional licensed land surveyor and shall not be nor is intended to be used in matters requiring delineation and location of true