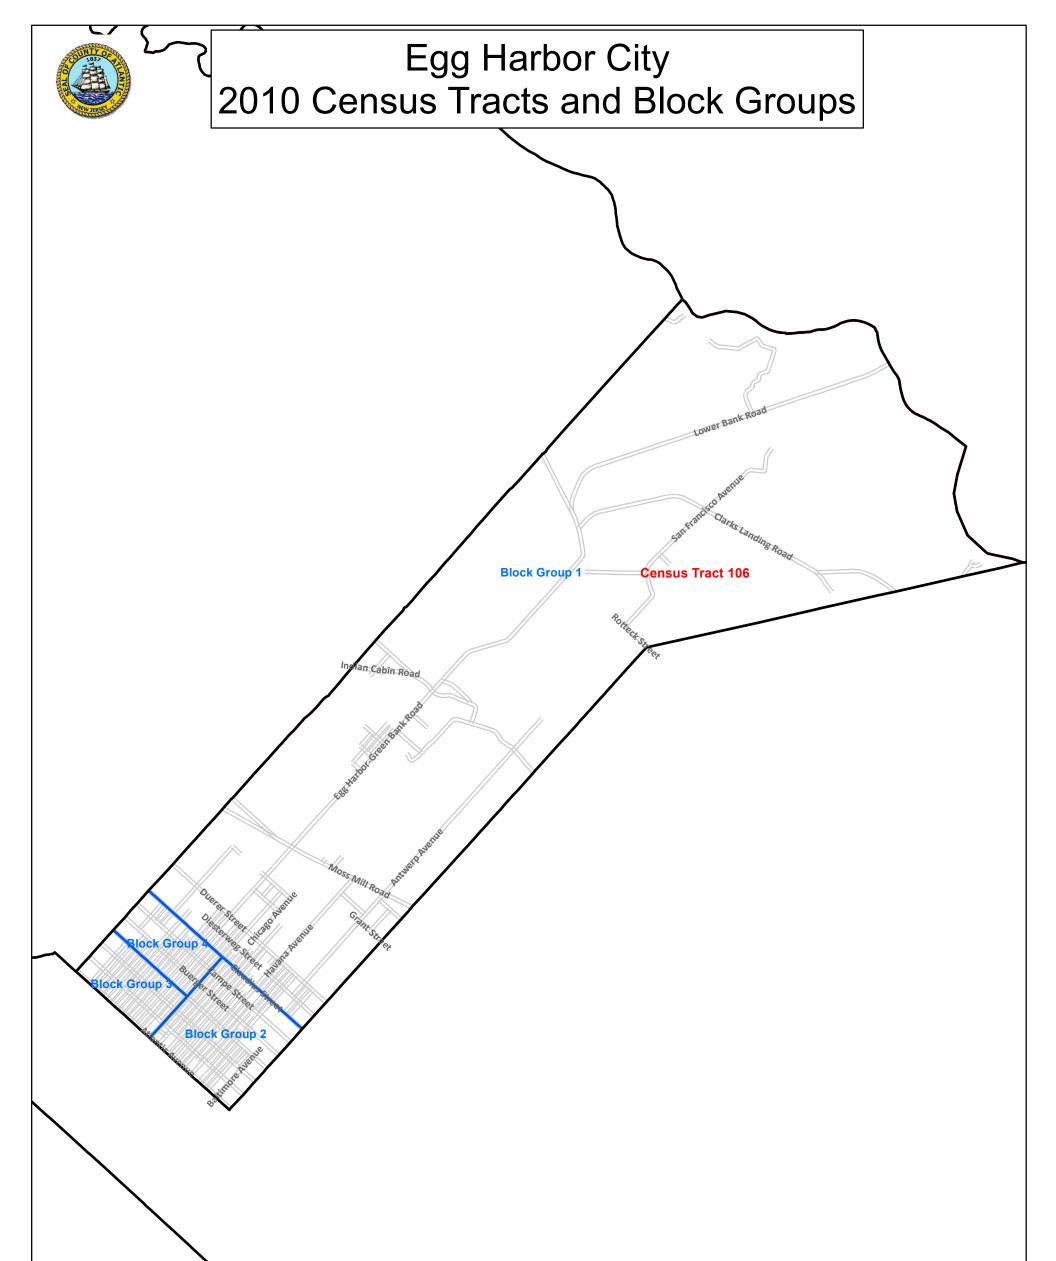

" This map is for demonstration purposes only and was not developed in accordance with National Map Accuracy Standards. Any use of this product with respect to accuracy and precision shall be the sole responsibility of the user. The map was developed, in part, using New Jersey Department of Environmental Protection Geographic Information System (GIS) digital data, in conjunction with the Atlantic County Office of Geographic Information Systems, but this secondary product has not been verified by NJDEP and is not state authorized.

The geodetic accuracy and precision of the GIS data contained in this map has not been developed nor verified by a professional licensed land surveyor and shall not be nor is intended to be used in matters requiring delineation and location of true ground hor