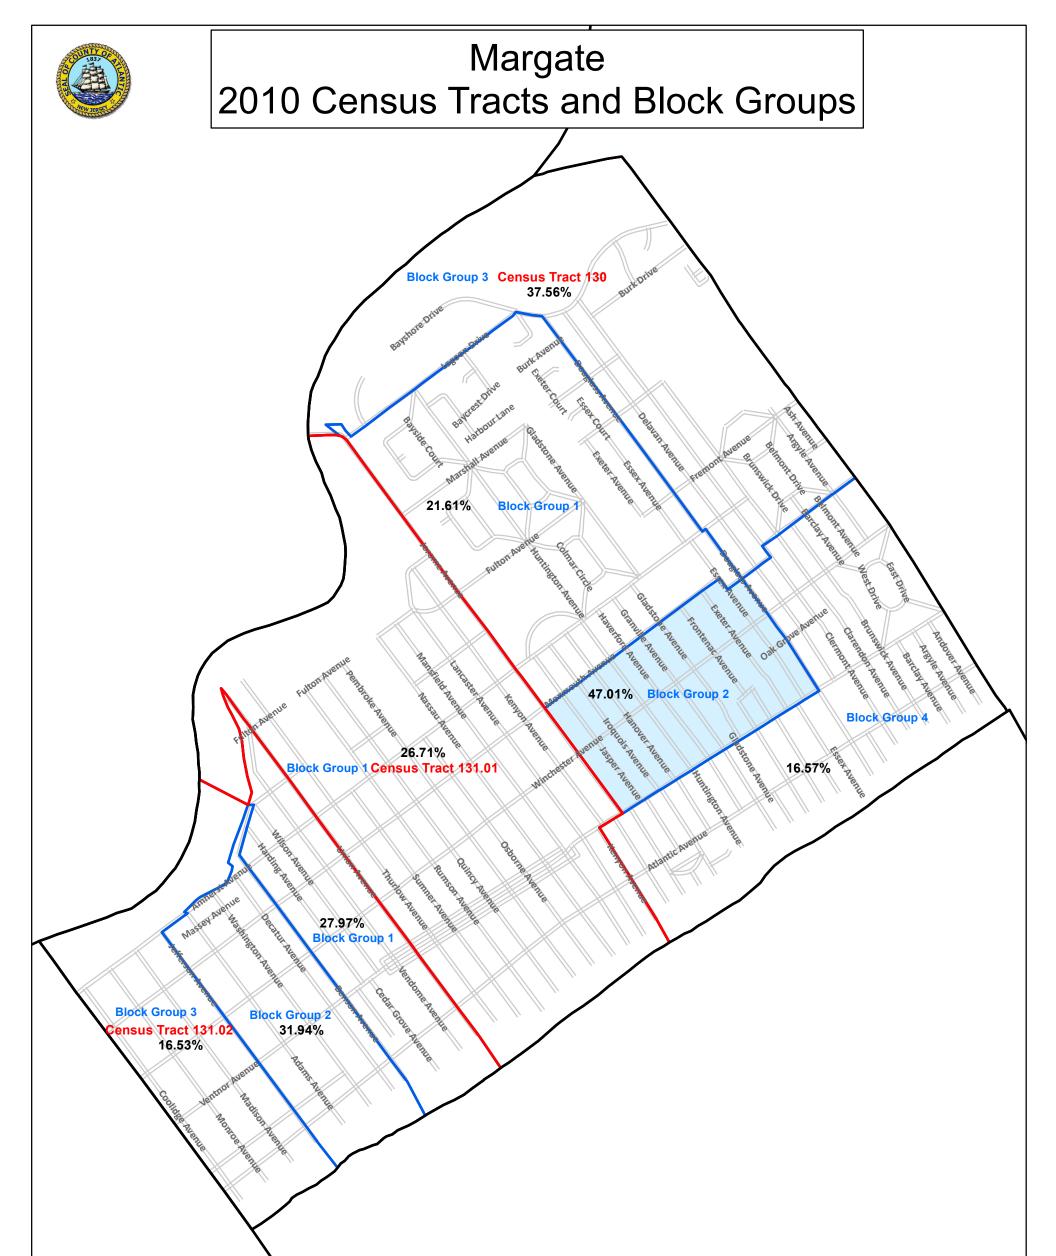

" This map is for demonstration purposes only and was not developed in accordance with National Map Accuracy Standards. Any use of this product with respect to accuracy and precision shall be the sole responsibility of the user. The map was developed, in part, using New Jersey Department of Environmental Protection Geographic Information System (GIS) digital data, in conjunction with the Atlantic County Office of Geographic Information Systems, but this secondary product has not been verified by NJDEP and is not state authorized.

The geodetic accuracy and precision of the GIS data contained in this map has not been developed nor verified by a professional licensed land surveyor and shall not be nor is intended to be used in matters requiring delineation and location of true ground horizontal and/or vertical controls." Map Document:MargateLowMod.mxd