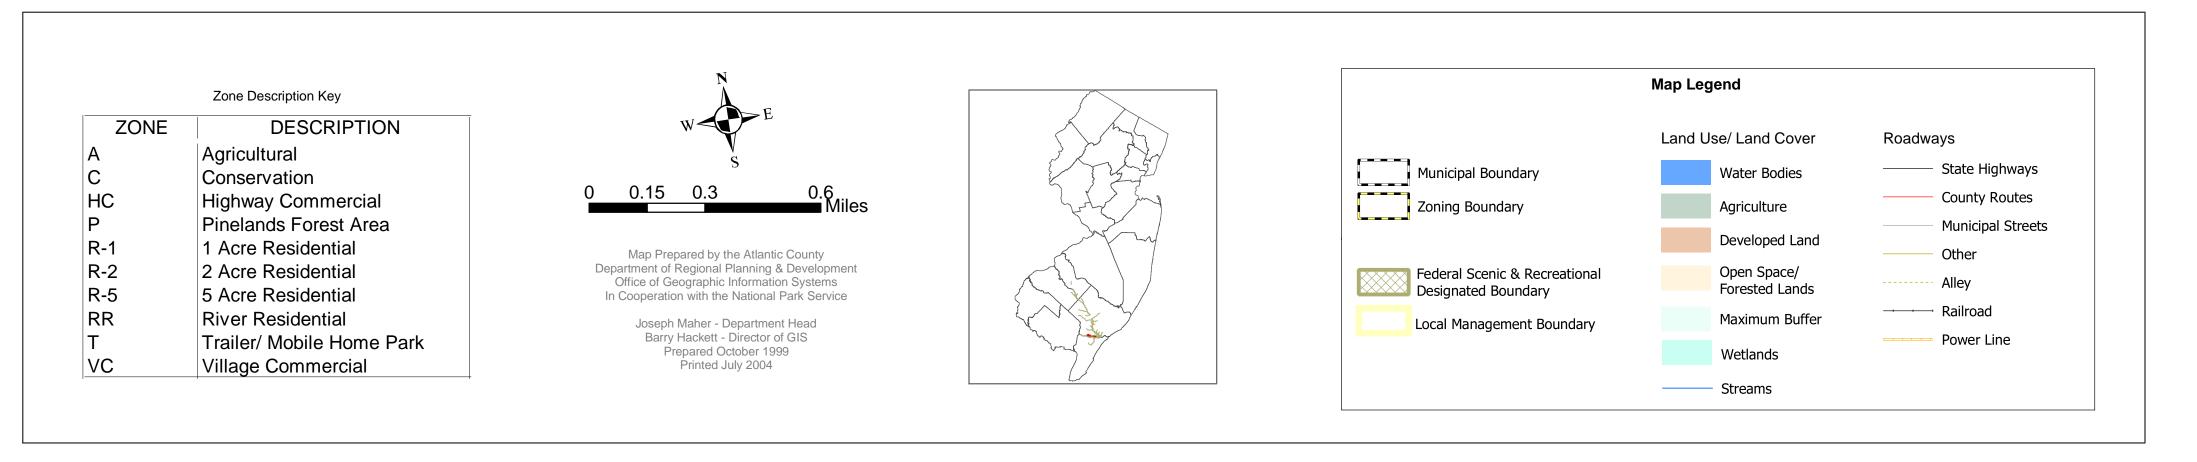

## Zoning Boundaries Corbin City Atlantic County, NJ

This map is for demonstration purposes only and was not developed in accordance with National Map Accuracy Standards. Any use of this product with respect to accuracy and precision shall be the sole responsibility of the user. The map was developed, in part, using New Jersey Department of Environmental Protection Geographic Information System (GIS) digital data, in conjunction with the Atlantic County Office of Geographic Information Systems, but this secondary product has not been verified by NJDEP and is not state authorized.

The geodetic accuracy and precision of the GIS data contained in this map has not been developed nor verified by a professional licensed land surveyor and shall not be nor is intended to be used in matters requiring delineation and location of true ground horizontal and/or vertical controls.

Map Document: Buv.mxd 7/8/2004