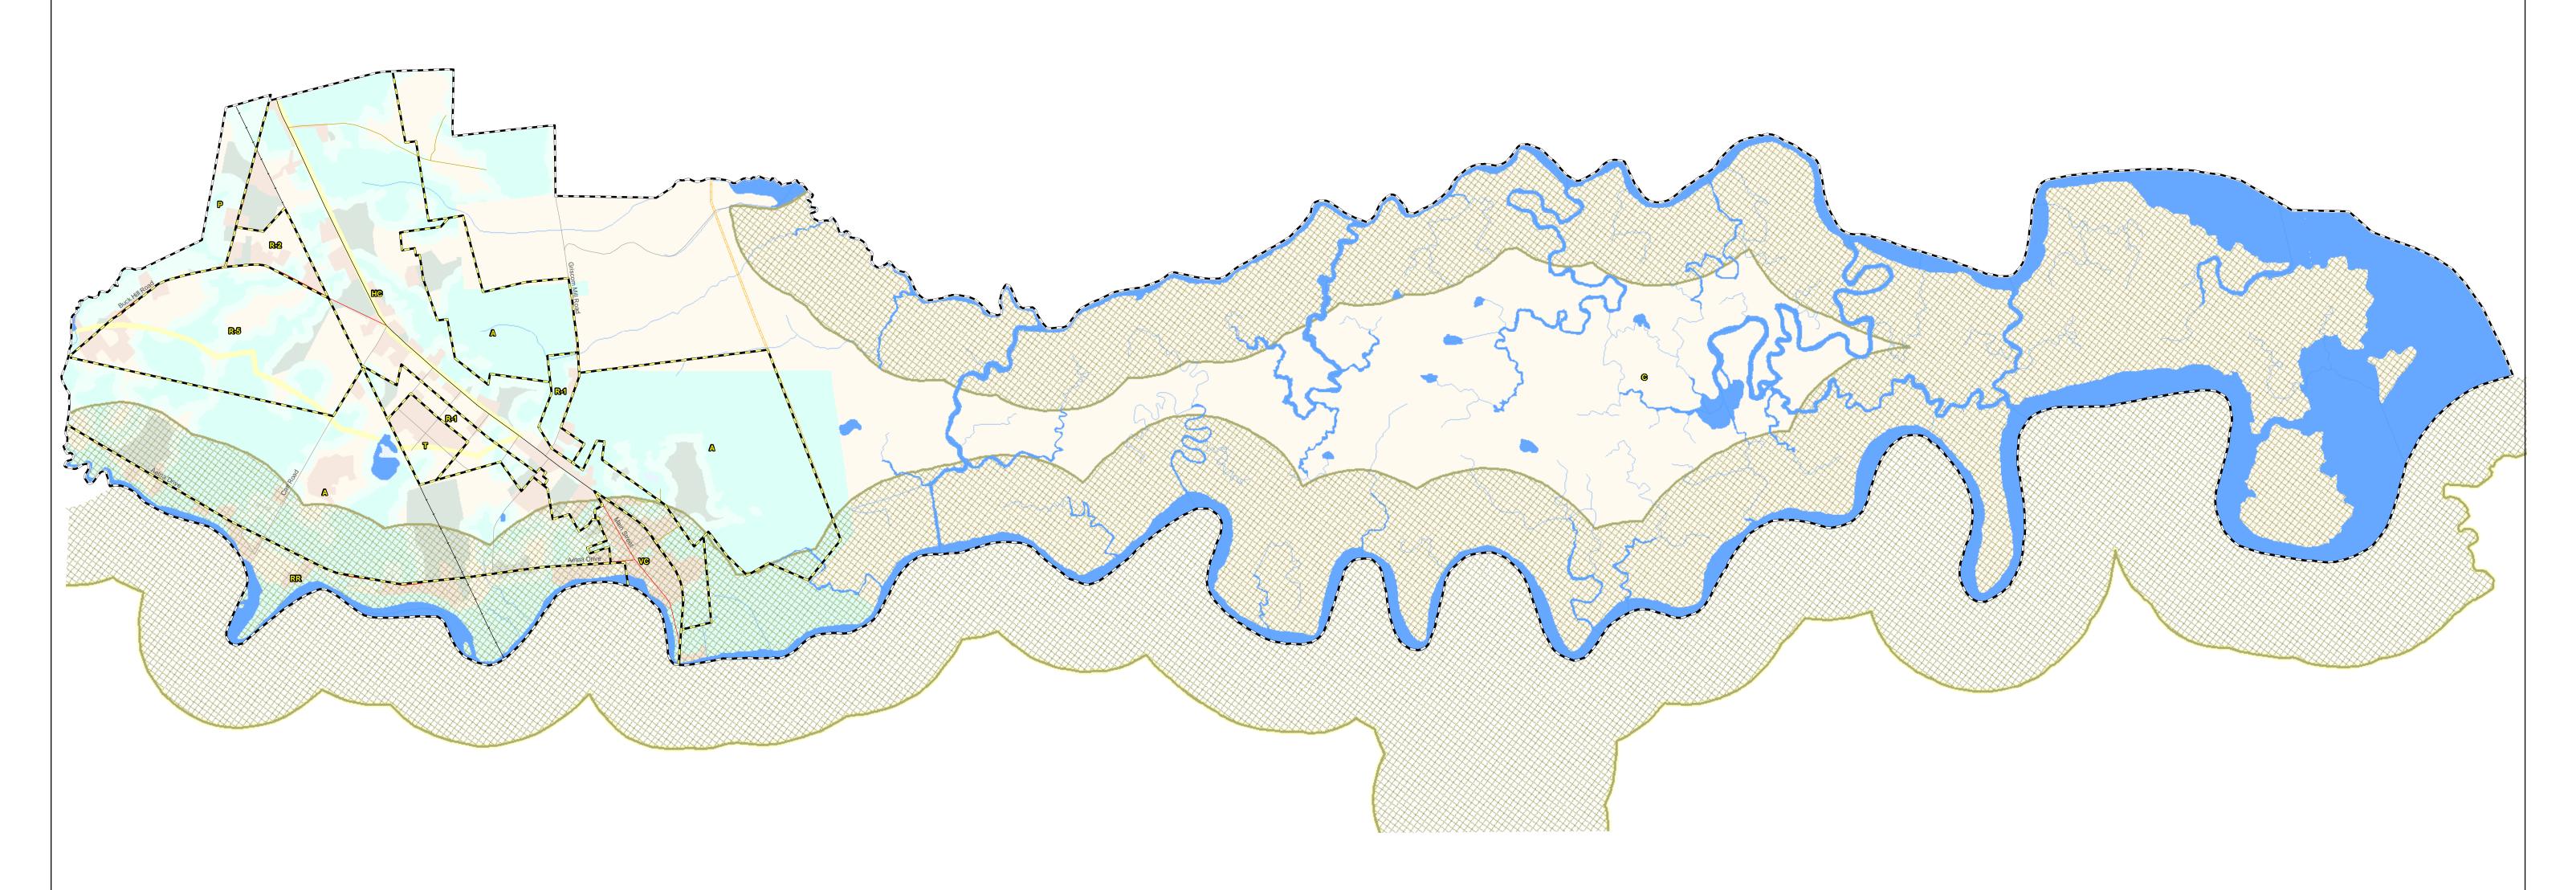

## Zoning Boundaries Corbin City Atlantic County, NJ

This map is for demonstration purposes only and was not developed in accordance with National Map Accuracy Standards. Any use of this product with respect to accuracy and precision shall be the sole responsibility of the user. The map was developed, in part, using New Jersey Department of Environmental Protection Geographic Information System (GIS) digital data, in conjunction with the Atlantic County Office of Geographic Information Systems, but this secondary product has not been verified by NJDEP and is not state authorized.

The geodetic accuracy and precision of the GIS data contained in this map has not been developed nor verified by a professional licensed land surveyor and shall not be nor is intended to be used in matters requiring delineation and location of true ground horizontal and/or vertical controls.

Map Document: Buv.mxd 7/8/2004