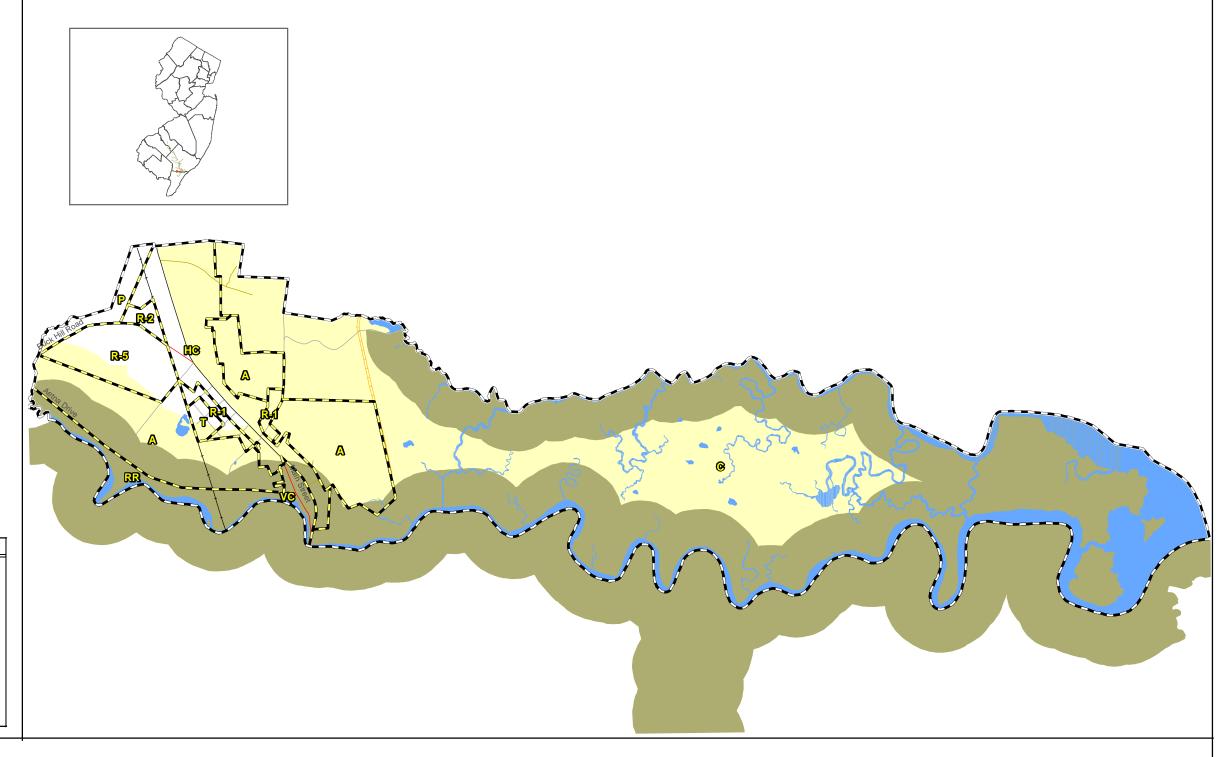

## Zone Description Key

| ZONE | DESCRIPTION               |
|------|---------------------------|
| A    | Agricultural              |
| С    | Conservation              |
| HC   | Highway Commercial        |
| Р    | Pinelands Forest Area     |
| R-1  | 1 Acre Residential        |
| R-2  | 2 Acre Residential        |
| R-5  | 5 Acre Residential        |
| RR   | River Residential         |
| Т    | Trailer/ Mobile Home Park |
| VC   | Village Commercial        |

Zoning and Management Boundaries
Corbin City
Atlantic County, NJ

This map is for demonstration purposes only and was not developed in accordance with National Map Accuracy Standards. Any use of this product with respect to accuracy and precision shall be the sole responsibility of the user. The map was developed, in part, using New Jersey Department of Environmental Protection Geographic Information System (GIS) digital data, in conjunction with the Atlantic County Office of Geographic Information Systems, but this secondary product has not been verified by NJDEP and is not state authorized.