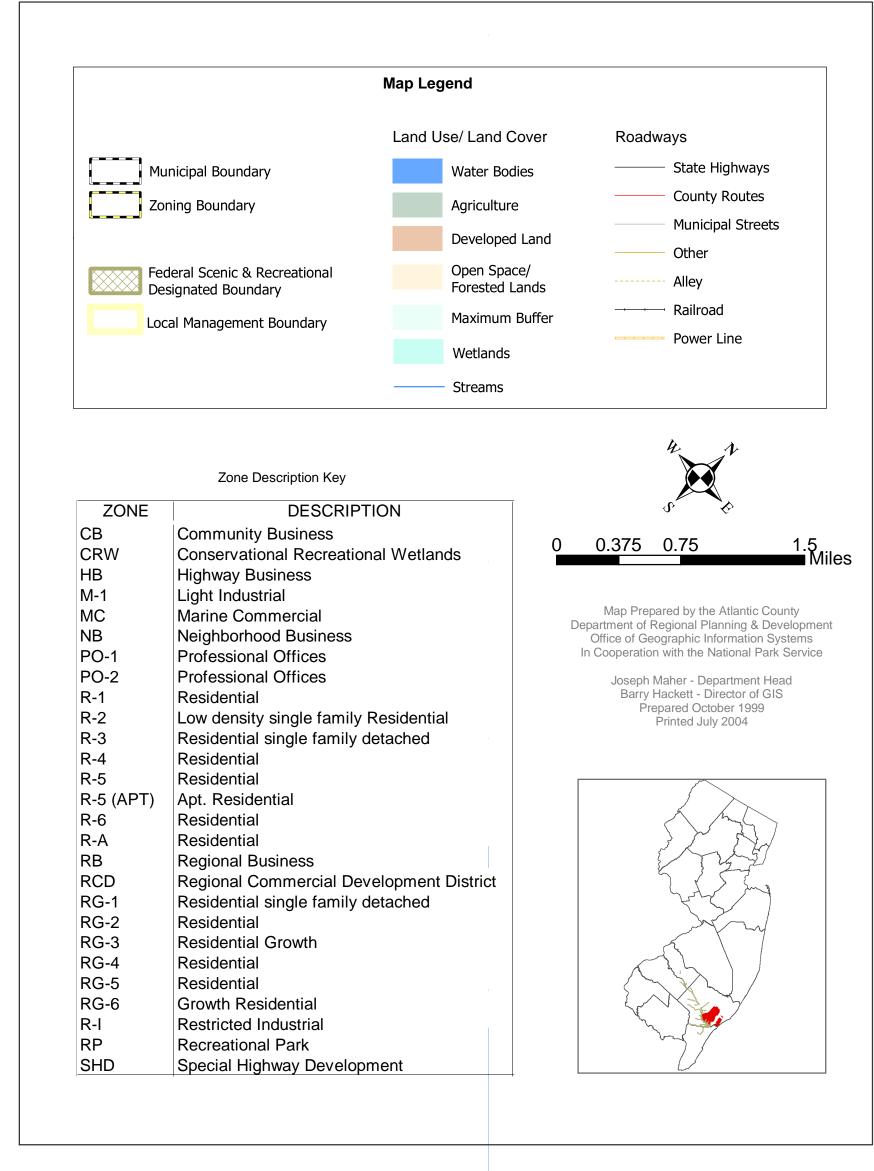

## Zoning Boundaries Egg Harbor Township Atlantic County, NJ

This map is for demonstration purposes only and was not developed in accordance with National Map Accuracy Standards. Any use of this product with respect to accuracy and precision shall be the sole responsibility of the user. The map was developed, in part, using New Jersey Department of Environmental Protection Geographic Information System (GIS) digital data, in conjunction with the Atlantic County Office of Geographic Information Systems, but this secondary product has not been verified by NJDEP and is not state authorized.