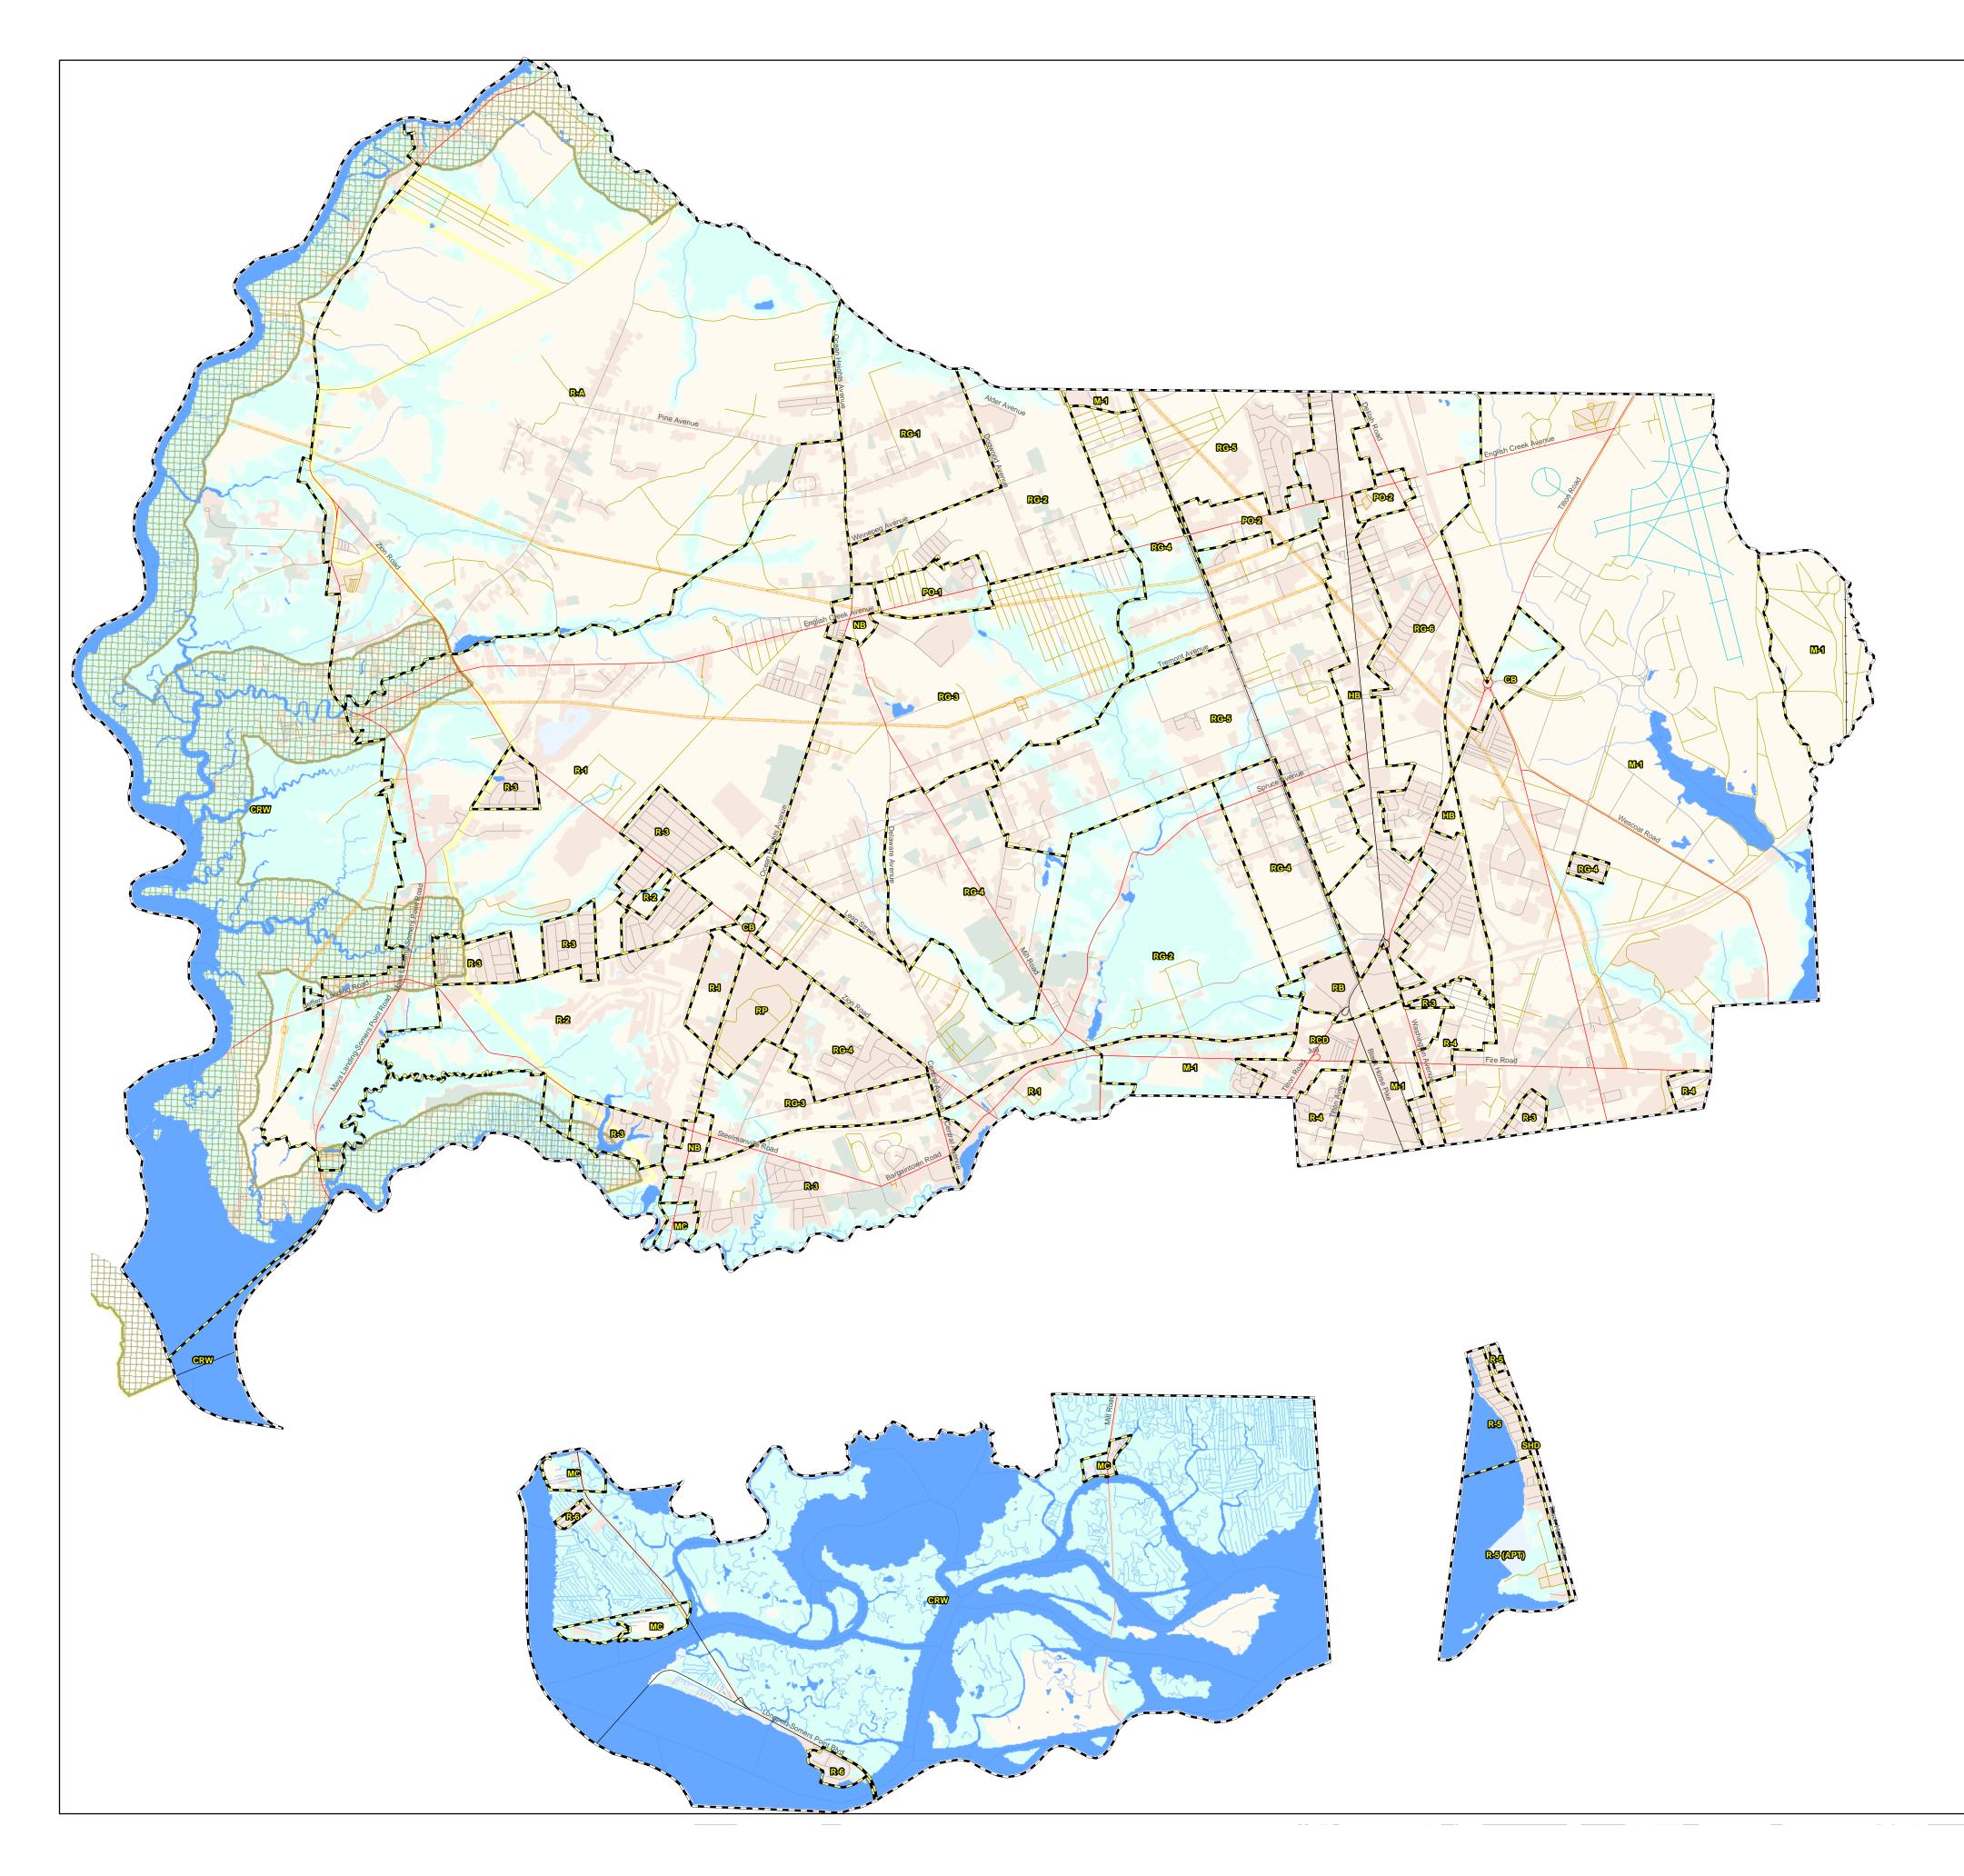

## Zoning Boundaries Egg Harbor Township Atlantic County, NJ

This map is for demonstration purposes only and was not developed in accordance with National Map Accuracy Standards. Any use of this product with respect to accuracy and precision shall be the sole responsibility of the user. The map was developed, in part, using New Jersey Department of Environmental Protection Geographic Information System (GIS) digital data, in conjunction with the Atlantic County Office of Geographic Information Systems, but this secondary product has not been verified by NJDEP and is not state authorized.

The geodetic accuracy and precision of the GIS data contained in this map has not been developed nor verified by a professional licensed land surveyor and shall not be nor is intended to be used in matters requiring delineation and location of true ground horizontal and/or vertical controls.

Map Document: Buv.mxd 7/8/2004