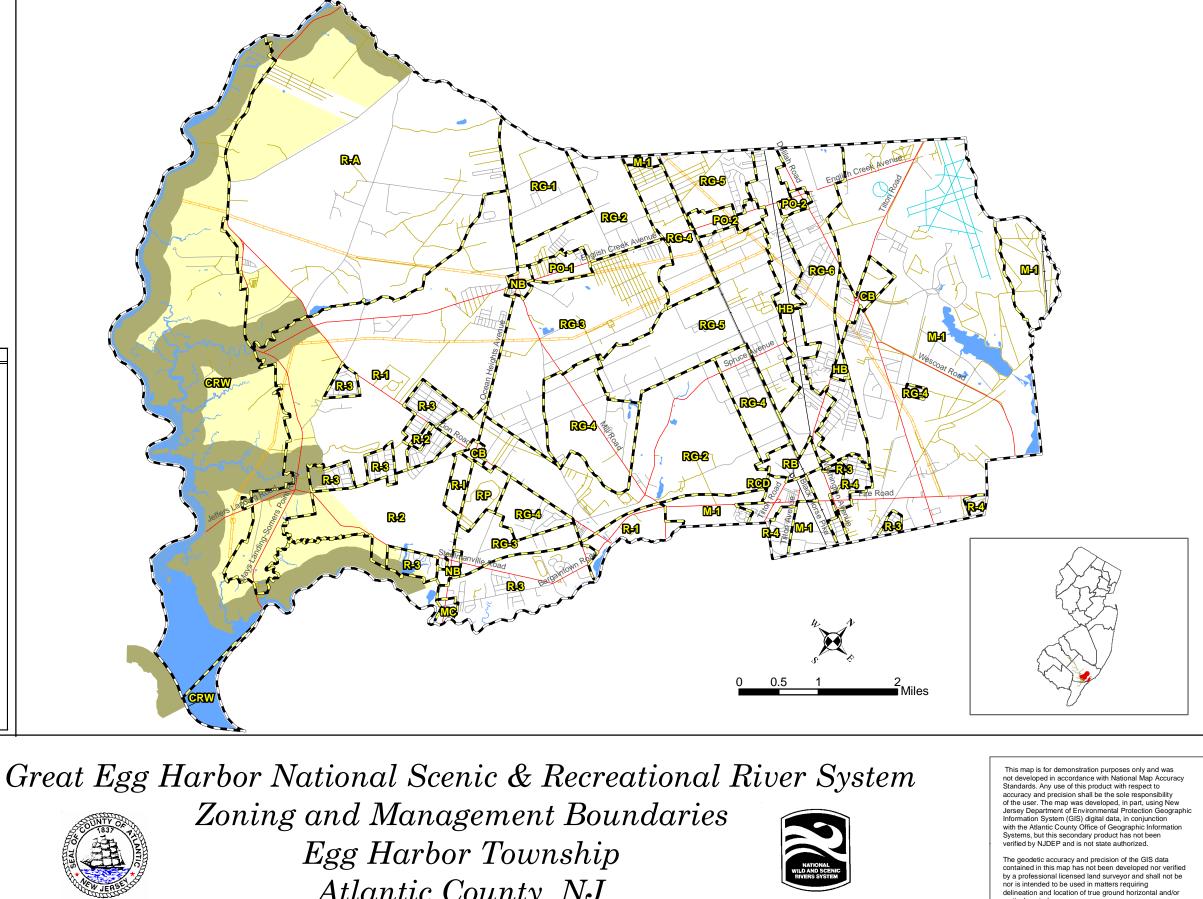

## Zone Description Key

| ZONE      | DESCRIPTION                              |
|-----------|------------------------------------------|
| СВ        | Community Business                       |
| CRW       | Conservational Recreational Wetlands     |
| HB        | Highway Business                         |
| M-1       | Light Industrial                         |
| MC        | Marine Commercial                        |
| NB        | Neighborhood Business                    |
| PO-1      | Professional Offices                     |
| PO-2      | Professional Offices                     |
| R-1       | Residential                              |
| R-2       | Low density single family Residential    |
| R-3       | Residential single family detached       |
| R-4       | Residential                              |
| R-5       | Residential                              |
| R-5 (APT) | Apt. Residential                         |
| R-6       | Residential                              |
| R-A       | Residential                              |
| RB        | Regional Business                        |
| RCD       | Regional Commercial Development District |
| RG-1      | Residential single family detached       |
| RG-2      | Residential                              |
| RG-3      | Residential Growth                       |
| RG-4      | Residential                              |
| RG-5      | Residential                              |
| RG-6      | Growth Residential                       |
| R-I       | Restricted Industrial                    |
| RP        | Recreational Park                        |
| SHD       | Special Highway Development              |

Map Prepared by the Atlantic County Department of Regional Planning & Development Office of Geographic Information Systems In Cooperation with the National Park Service

> Joseph Maher - Department Head Barry Hackett - Director of GIS Prepared June 1999 Printed July 2004

Atlantic County, NJ

vertical controls. Map Document: EHT.mxd 7/8/2004