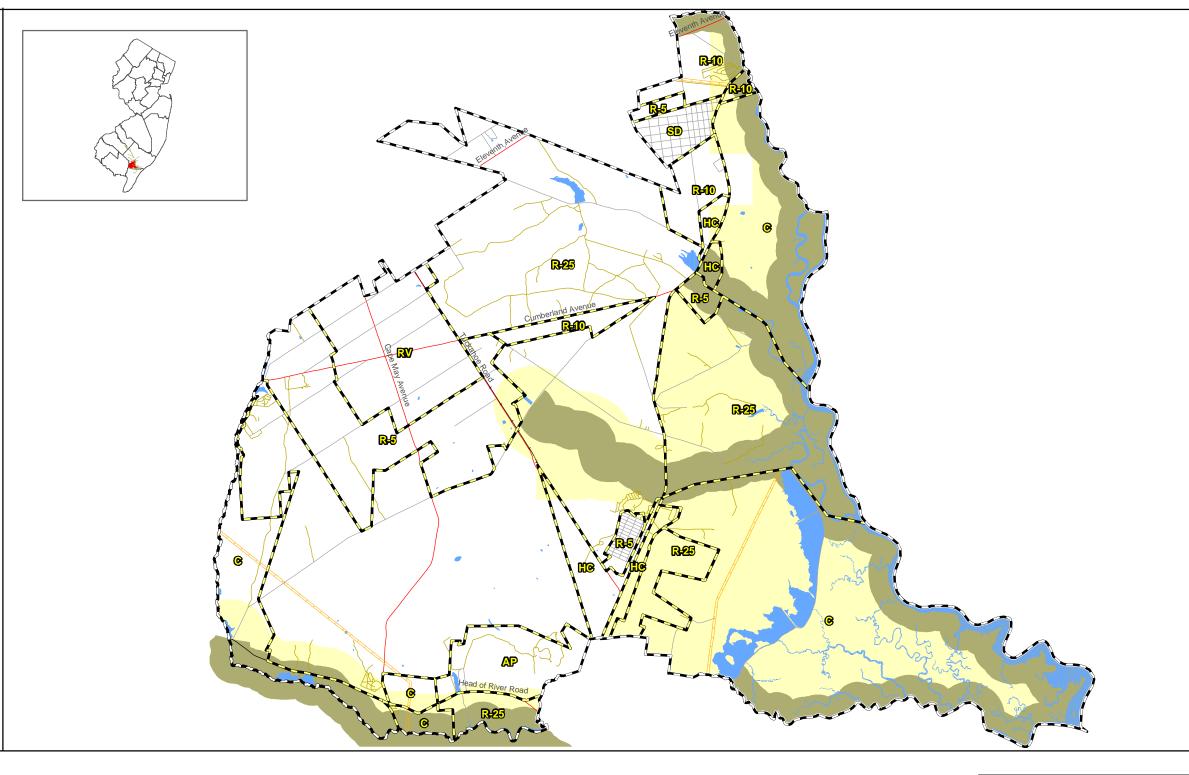

Zoning and Management Boundaries

Estell Manor

Atlantic County, NJ

This map is for demonstration purposes only and was not developed in accordance with National Map Accuracy Standards. Any use of this product with respect to accuracy and precision shall be the sole responsibility of the user. The map was developed, in part, using New Jersey Department of Environmental Protection Geographic Information System (GIS) digital data, in conjunction with the Atlantic County Office of Geographic Information Systems, but this secondary product has not been verified by NJDEP and is not state authorized.

The geodetic accuracy and precision of the GIS data contained in this map has not been developed nor verified by a professional licensed land surveyor and shall not be nor is intended to be used in matters requiring delineation and location of true ground horizontal and/or vertical controls.