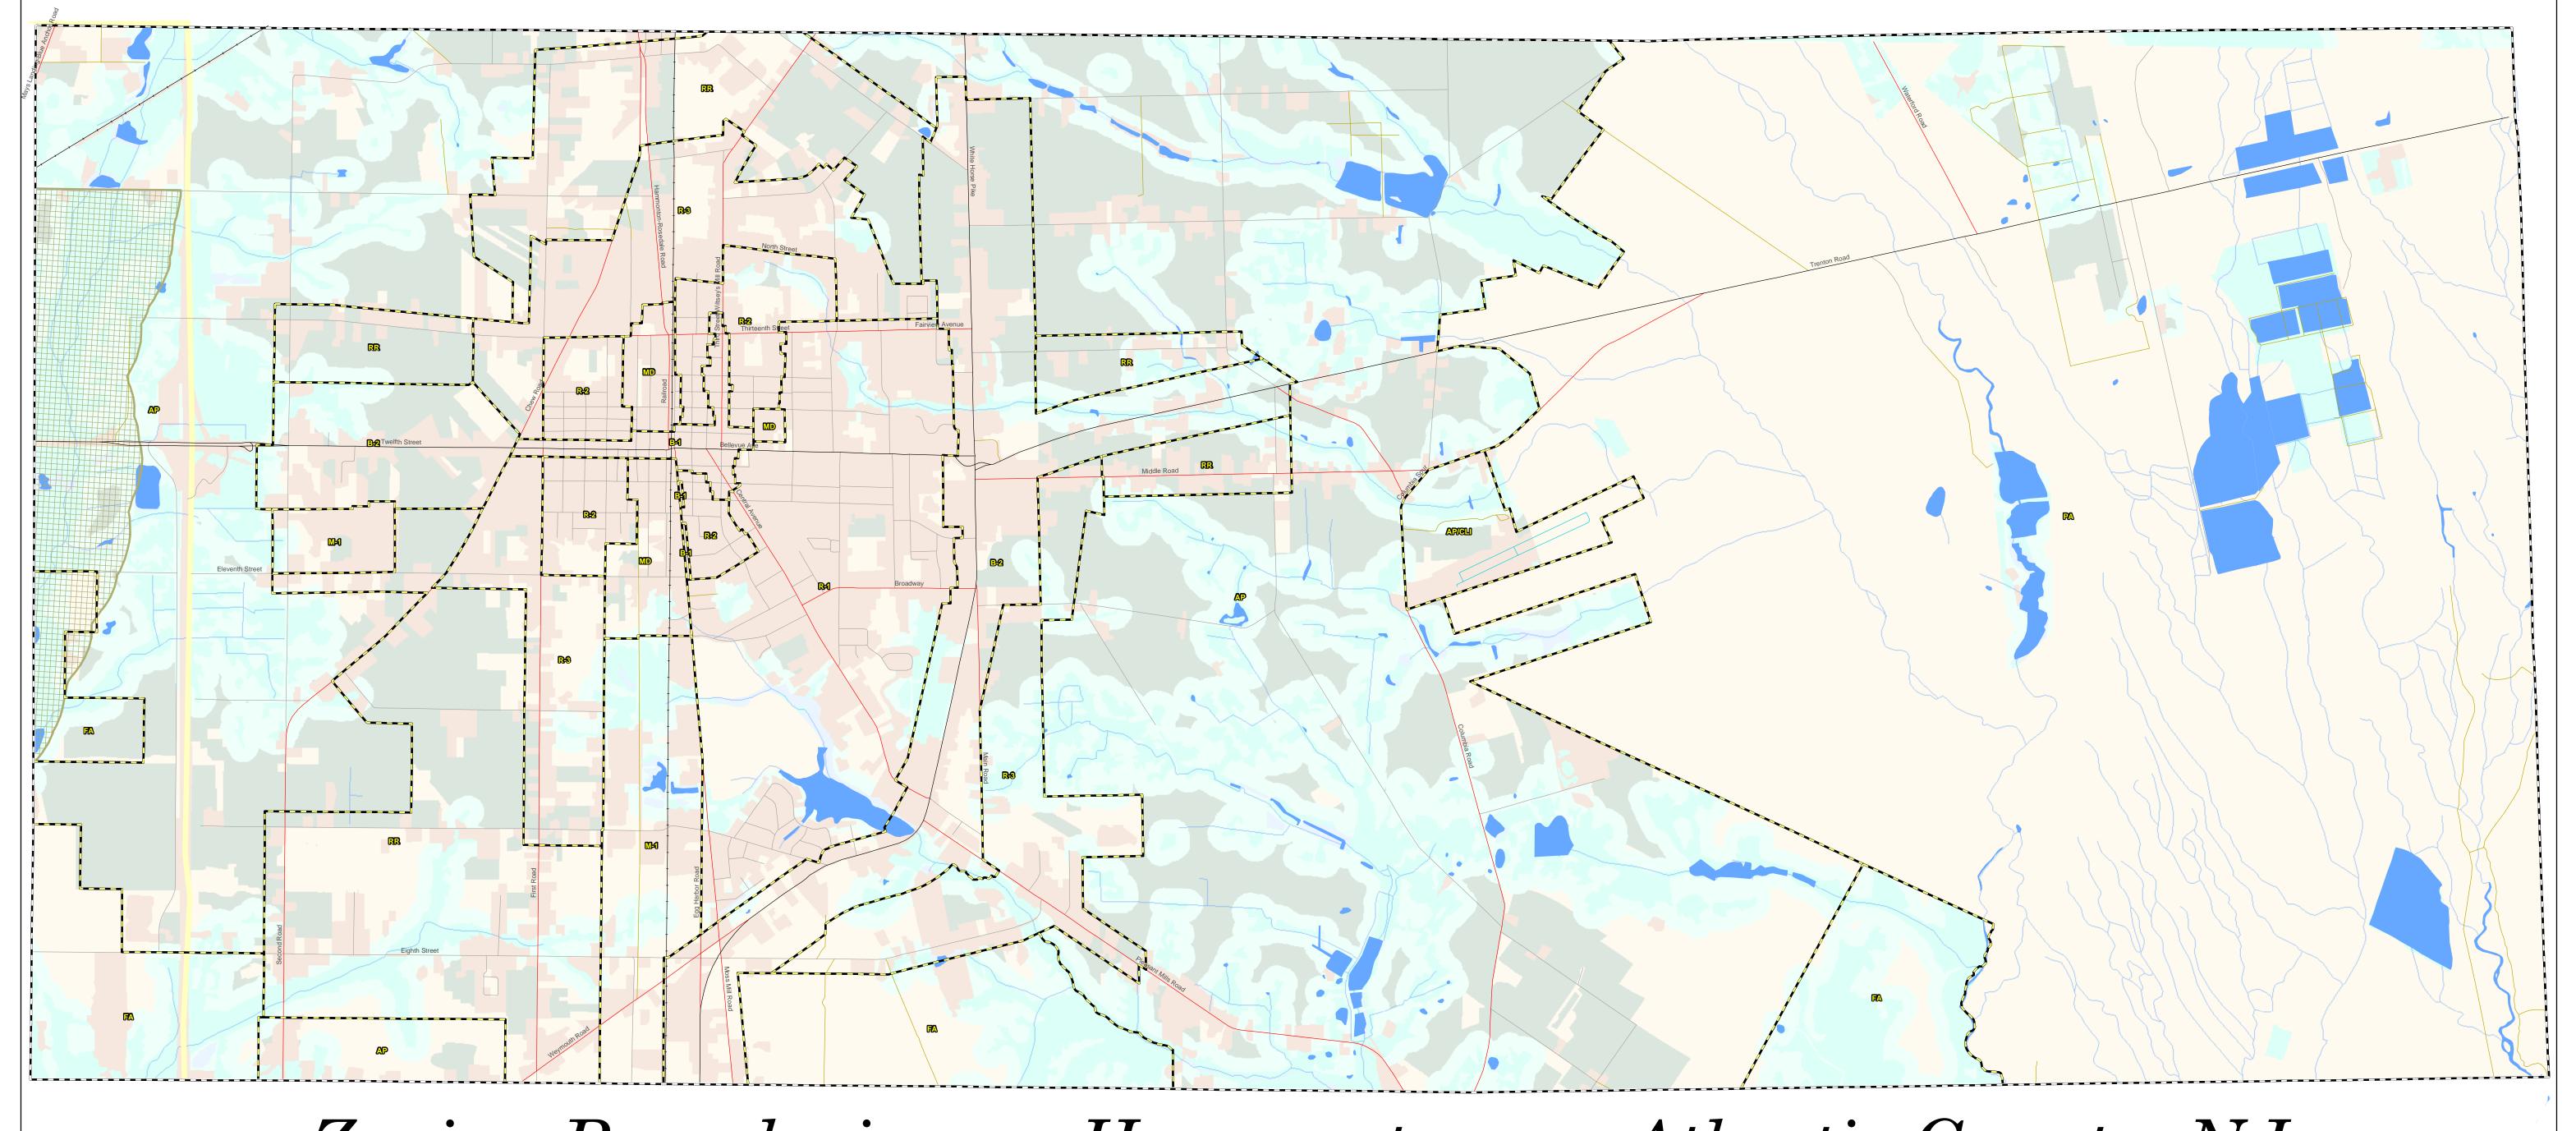

## Zoning Boundaries Hammonton

## Atlantic County, NJ

This map is for demonstration purposes only and was not developed in accordance with National Map Accuracy Standards. Any use of this product with respect to accuracy and precision shall be the sole responsibility of the user. The map was developed, in part, using New Jersey Department of Environmental Protection Geographic Information System (GIS) digital data, in conjunction with the Atlantic County Office of Geographic Information Systems, but this secondary product has not been verified by NJDEP and is not state authorized.