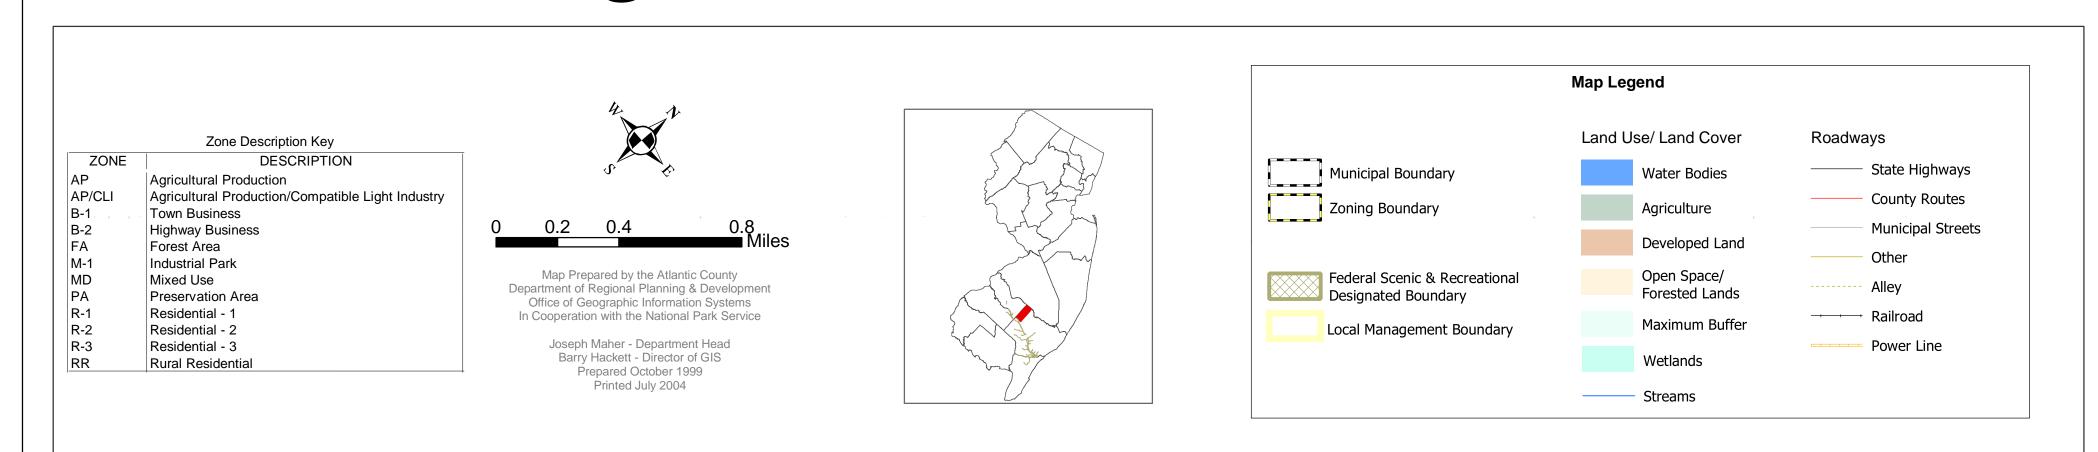

## Zoning Boundaries Hammonton

## Atlantic County, NJ

This map is for demonstration purposes only and was not developed in accordance with National Map Accuracy Standards. Any use of this product with respect to accuracy and precision shall be the sole responsibility of the user. The map was developed, in part, using New Jersey Department of Environmental Protection Geographic Information System (GIS) digital data, in conjunction with the Atlantic County Office of Geographic Information Systems, but this secondary product has not been verified by NJDEP and is not state authorized.