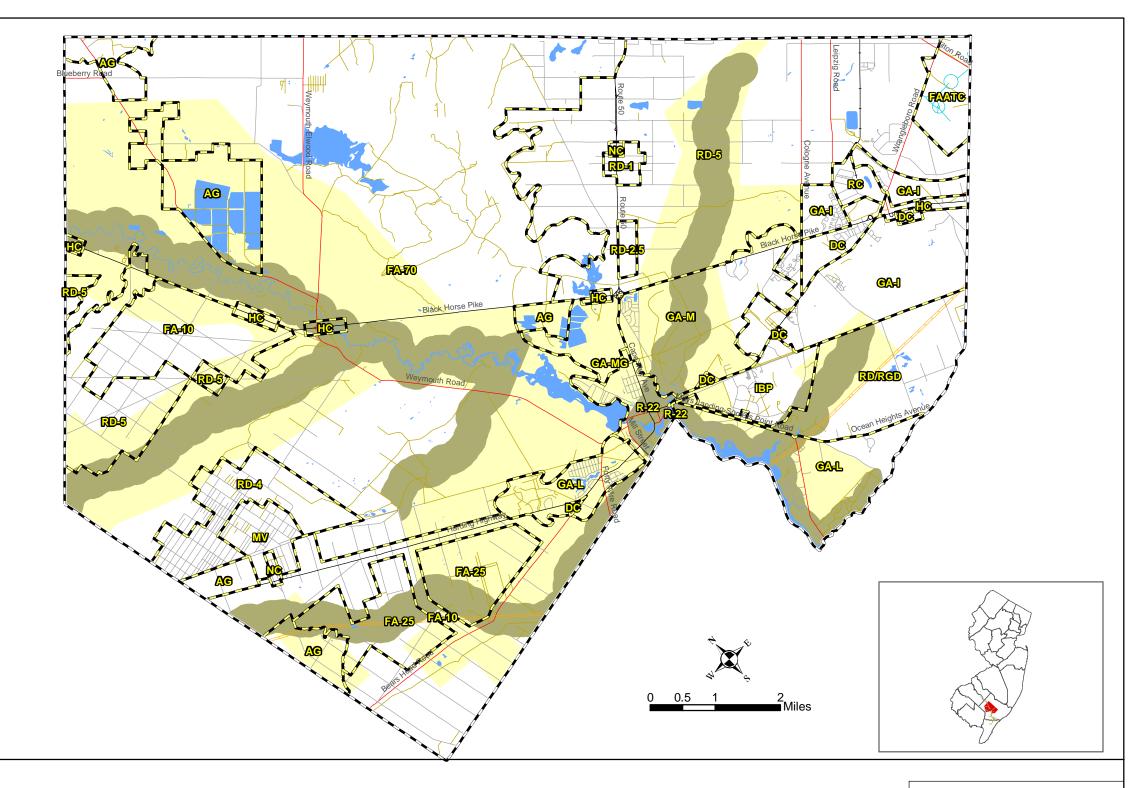

Great Egg Harbor National Scenic & Recreational River System

Zoning and Management Boundaries Hamilton Township Atlantic County, NJ

This map is for demonstration purposes only and was not developed in accordance with National Map Accuracy Standards. Any use of this product with respect to accuracy and precision shall be the sole responsibility of the user. The map was developed, in part, using New with the Atlantic County Office of Geographic Information Systems, but this secondary product has not been verified by NJDEP and is not state authorized.

The geodetic accuracy and precision of the GIS data contained in this map has not been developed nor verified by a professional licensed land surveyor and shall not be by a procession incensed ind surveyor and situation for is intended to be used in matters requiring delineation and location of true ground horizontal and/or vertical controls.

## Zone Description Key

| Zone Boomphon Ney |        |                                    |
|-------------------|--------|------------------------------------|
|                   | ZONE   | DESCRIPTION                        |
|                   | AG     | Agricultural                       |
|                   | DC     | Design Commercial                  |
|                   | FA-10  | Forest Area - 10 Acres             |
|                   | FA-25  | Forest Area - 25 Acres             |
|                   | FA-70  | Forest Area - 70 Acres             |
|                   | FAATC  | FAA Technical Center               |
|                   | GA-I   | Growth Area - Intensive            |
|                   | GA-L   | Growth Area - Low                  |
|                   | GA-M   | Growth Area - Moderate             |
|                   | GA-MG  | Growth Area - Municipal Government |
|                   | HC     | Highway Commercial                 |
|                   | IBP    | Industrial Commercial Park         |
|                   | MV     | Mizpah Village                     |
|                   | NC     | Neighborhood Commercial            |
|                   | R-22   | Residential                        |
|                   | R-9    | Residential                        |
|                   | RC     | Recreational Commercial            |
|                   | RD/RGD | Reserve Growth District            |
|                   | RD-1   | Rural Development                  |
|                   | RD-2.5 | Rural Development                  |
|                   | RD-4   | Rural Development                  |
|                   | RD-5   | Rural Development                  |