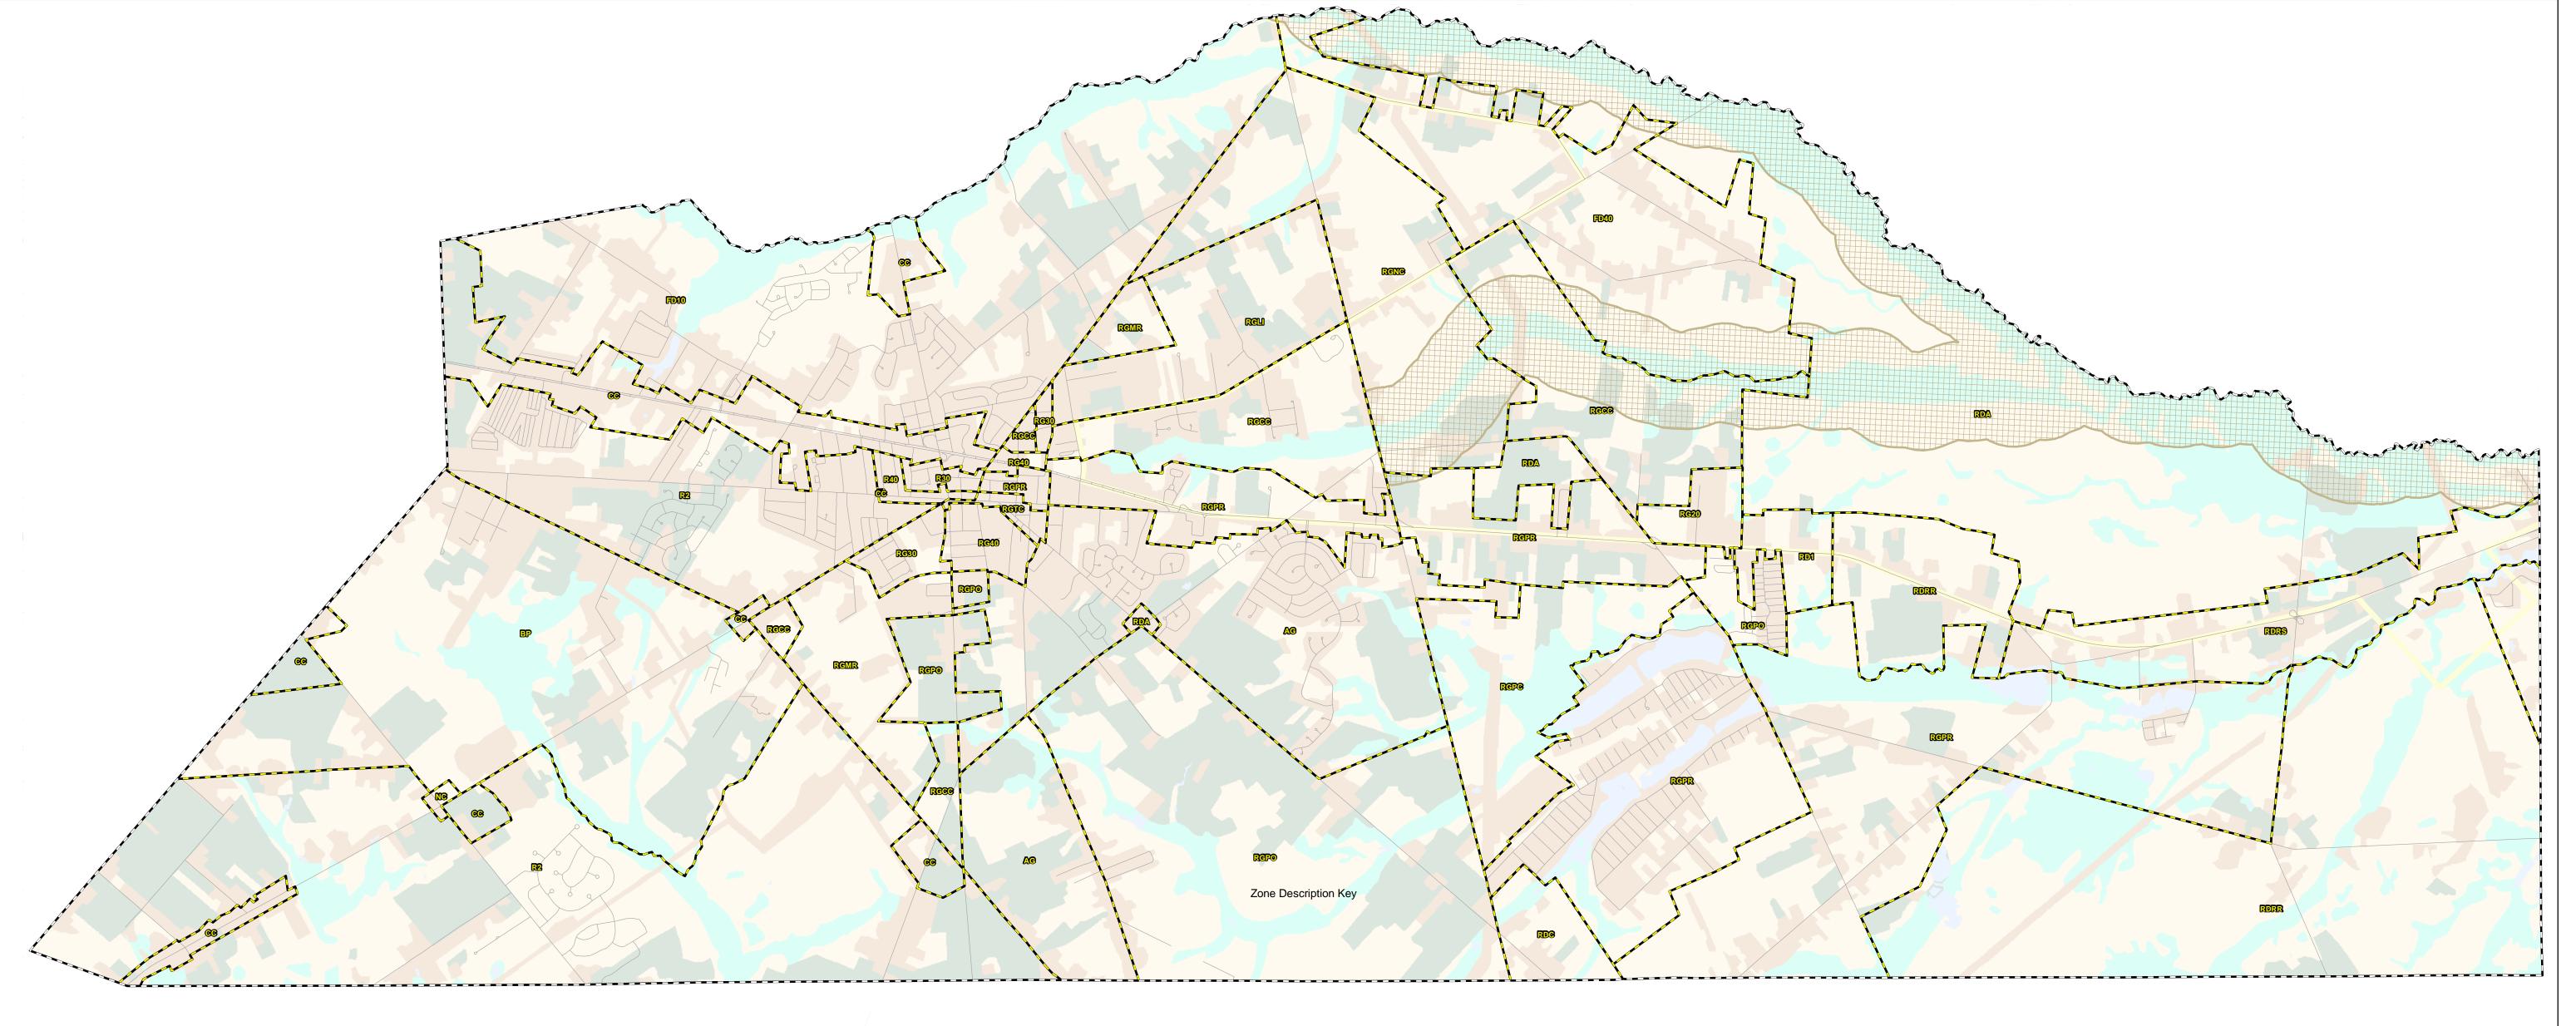

| Zone | Zone Description     |
|------|----------------------|
| AG   | AGRIC PRODUCT DIS    |
| AG   | RURAL DEV AGRIC DIS  |
| BP   | BUS PARK DIST        |
| CC   | CMTY COMM DIST       |
| FD10 | FOREST RES DIS 10    |
| FD40 | FOREST RES DIS 40    |
| NC   | NHOOD COMM DIST      |
| R2   | SUBURB RES OPT DIST  |
| R30  | RESID DIST 30        |
| R40  | RESID DIST 40        |
| RD1  | RURAL DEV INDUS DIS  |
| RDA  | RURAL DEV AGRIC DIS  |
| RDC  | RURAL DEV COMM DIS   |
| RDRR | RURAL DEV RES RCVNG  |
| RDRS | RURAL DEV RES SNDG   |
| RG20 | RGNL GRWTH RES DIS20 |
| RG30 | RGNL GRWTH RES DIS30 |
| RG30 | RGNL GRWTH RES DIS30 |
| RG40 | RGNL GRWTH TWN COMM  |
| RG40 | RGNL GRWTH TWN DIS40 |
| RGCC | RGNL GRWTH CMTY COMM |
| RGLI | RGNL GRWTH LT INDUS  |
| RGMR | RGNL GRWTH MOD RES   |
| RGNC | RGNL GRWTH NHOOD RES |
| RGPC | RGNL GRWTH PLND COMM |
| RGPO | RGNL GRWTH PLND OFF  |
| RGPR | RGNL GRWTH PLND RES  |
| RGTC | RGNL GRWTH TWN COMM  |

## Zoning Boundaries Monroe Township Gloucester County, NJ

This map is for demonstration purposes only and was not developed in accordance with National Map Accuracy Standards. Any use of this product with respect to accuracy and precision shall be the sole responsibility of the user. The map was developed, in part, using New Jersey Department of Environmental Protection Geographic Information System (GIS) digital data, in conjunction with the Atlantic County Office of Geographic Information Systems, but this secondary product has not been verified by NJDEP and is not state authorized.