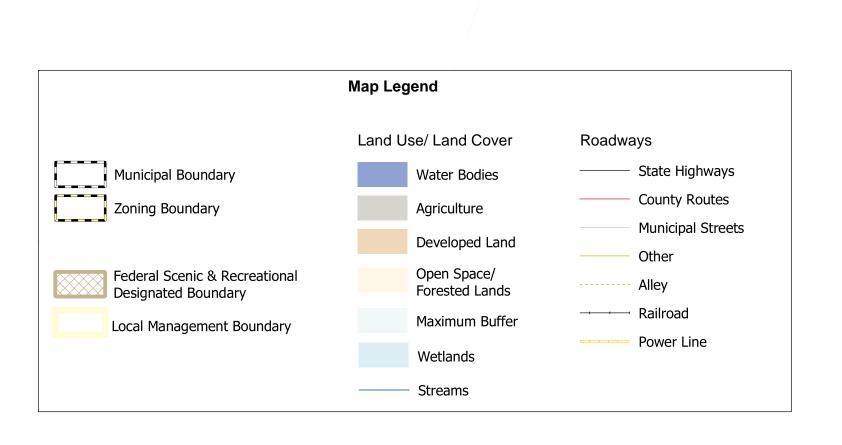

| Zone | Zone Description     |
|------|----------------------|
| AG   | AGRIC PRODUCT DIS    |
| AG   | RURAL DEV AGRIC DIS  |
| BP   | BUS PARK DIST        |
| CC   | CMTY COMM DIST       |
| FD10 | FOREST RES DIS 10    |
| FD40 | FOREST RES DIS 40    |
| NC   | NHOOD COMM DIST      |
| R2   | SUBURB RES OPT DIST  |
| R30  | RESID DIST 30        |
| R40  | RESID DIST 40        |
| RD1  | RURAL DEV INDUS DIS  |
| RDA  | RURAL DEV AGRIC DIS  |
| RDC  | RURAL DEV COMM DIS   |
| RDRR | RURAL DEV RES RCVNG  |
| RDRS | RURAL DEV RES SNDG   |
| RG20 | RGNL GRWTH RES DIS20 |
| RG30 | RGNL GRWTH RES DIS30 |
| RG30 | RGNL GRWTH RES DIS30 |
| RG40 | RGNL GRWTH TWN COMM  |
| RG40 | RGNL GRWTH TWN DIS40 |
| RGCC | RGNL GRWTH CMTY COMM |
| RGLI | RGNL GRWTH LT INDUS  |
| RGMR | RGNL GRWTH MOD RES   |
| RGNC | RGNL GRWTH NHOOD RES |
| RGPC | RGNL GRWTH PLND COMM |
| RGPO | RGNL GRWTH PLND OFF  |
| RGPR | RGNL GRWTH PLND RES  |
| RGTC | RGNL GRWTH TWN COMM  |