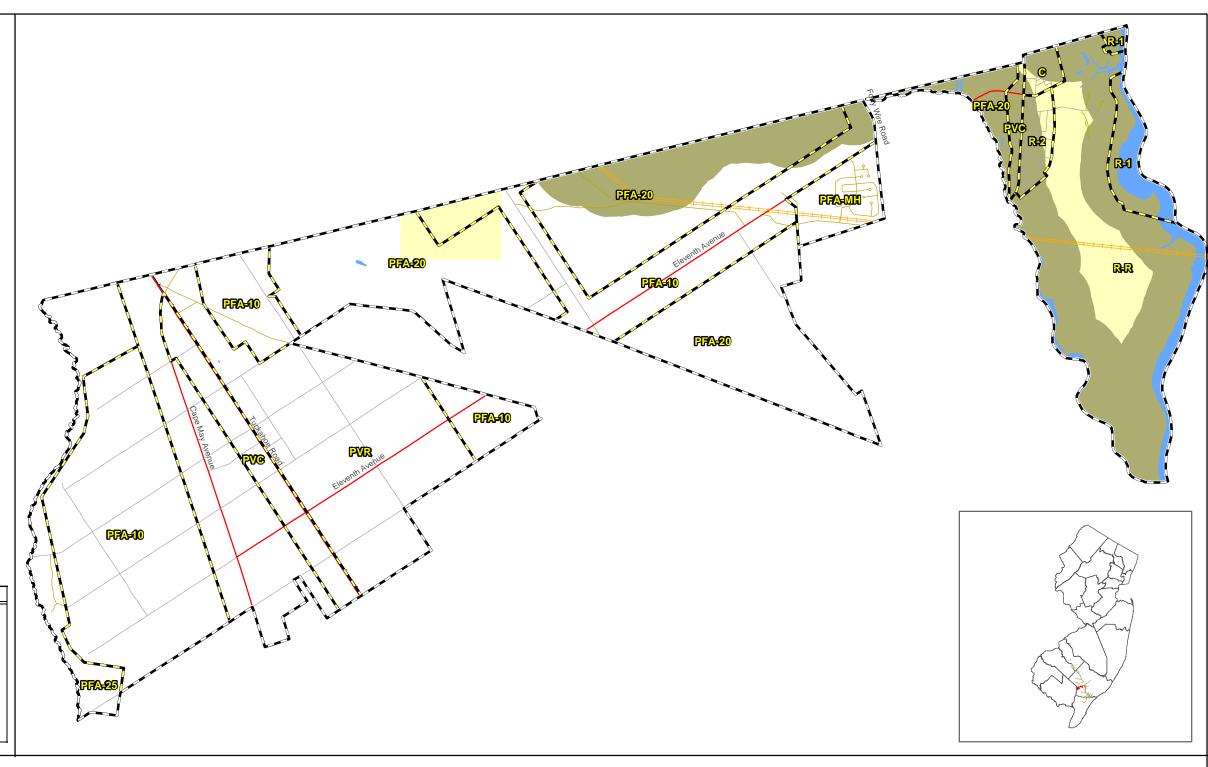

Zoning and Management Boundaries
Weymouth Township
Atlantic County, NJ

This map is for demonstration purposes only and was not developed in accordance with National Map Accuracy Standards. Any use of this product with respect to accuracy and precision shall be the sole responsibility of the user. The map was developed, in part, using New Jersey Department of Environmental Protection Geographic Information System (GIS) digital data, in conjunction with the Atlantic County Office of Geographic Information Systems, but this secondary product has not been verified by NJDEP and is not state authorized.

The geodetic accuracy and precision of the GIS data contained in this map has not been developed nor verified by a professional licensed land surveyor and shall not be nor is intended to be used in matters requiring delineation and location of true ground horizontal and/or vertical controls.

Map Document: WEY.mxd 7/8/2004