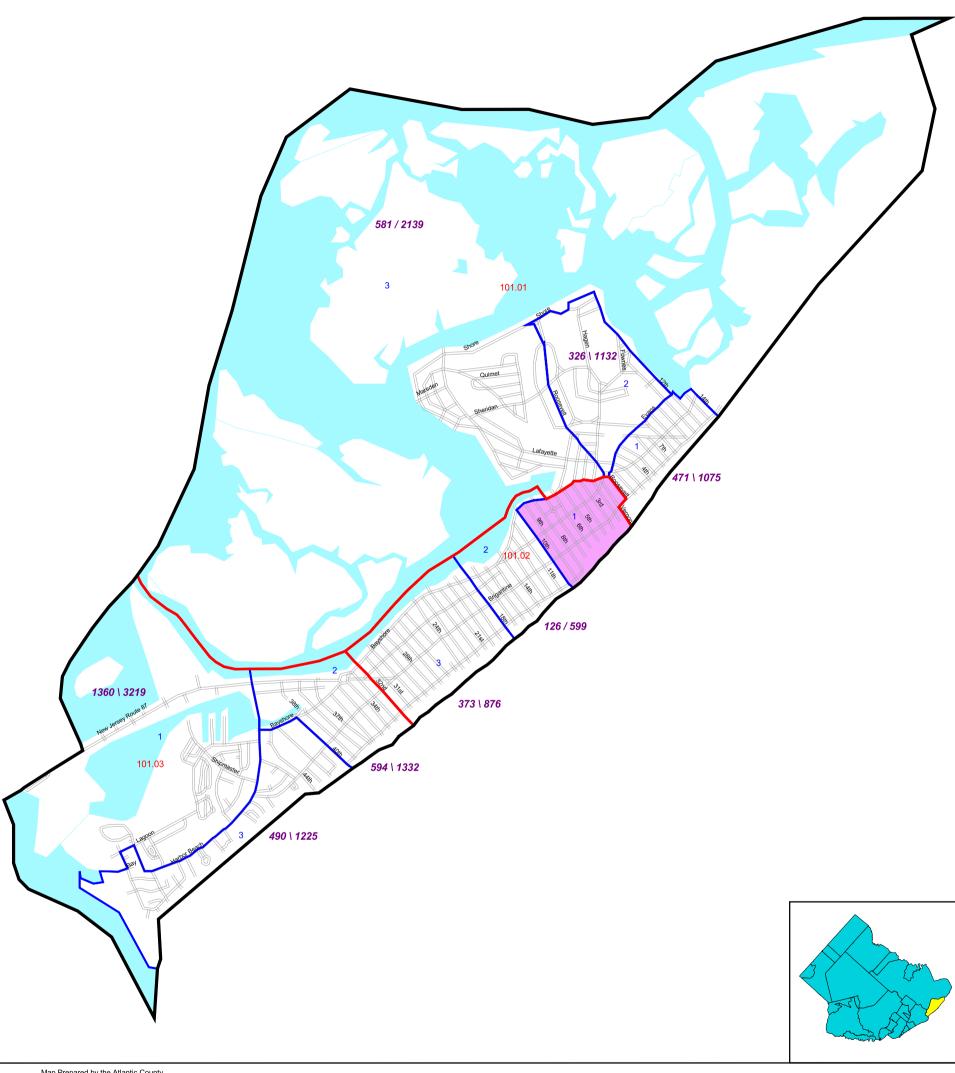

## **Brigantine Census 2000 Tracts and Block Groups**

Map Prepared by the Atlantic County Department of Regional Planning & Development Office of Geographic Information Systems

Joseph Maher - Department Head Barry Hackett - Director of GIS APRIL 2003

This map is for demonstration purposes only and was not developed in accordance with National Map Accuracy Standards. Any use of this product with respect to accuracy and precision shall be the sole responsibility of the user. The map was developed, in part, using New Jersey Department of Environmental Protection Geographic Information System (GIS) digital data, in conjunction with the Atlantic County Office of Geographic Information Systems, but this secondary product has not been verified by NJDEP and is not state authorized.

The geodetic accuracy and precision of the GIS data contained in this map has not been developed nor verified by a professional licensed land surveyor and shall not be nor is intended to be used in matters requiring delineation and location of true ground horizontal and/or vertical controls.' Project: brigantinefin.apr